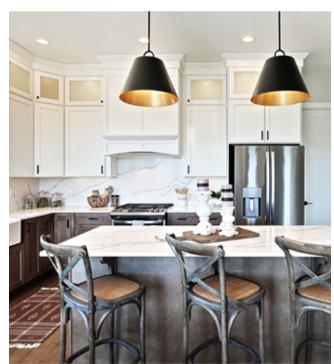

# Wood Hoods



### **Chimney Wood Hood**





## Plain Curved Contemporary Wood Hood





#### **WOOD HOODS**

## Mantel Style Integral Wood Hood

with Narrow Straight Valance





## Mantel Style Integral Wood Hood

with Narrow Arch Valance





#### **WOOD HOODS**

## Straight Shiplap Wood Hood





## Angled Shiplap Wood Hood with Shiplap Chimney





# Beveled Contemporary Wood Hood with Beveled Contemporary Wood Hood Chimney





#### **Inserts for Wood Hoods**

The below insert is included with the following hood styles: CWH36P, CCWH36, IWHM36, SSLWH36



BROAN Power Pack PM Series
PM400SS



The below insert is included with the following hood styles: ASWH3630, BCWH36





ZEPHYR Tornado Mini AK8400BS