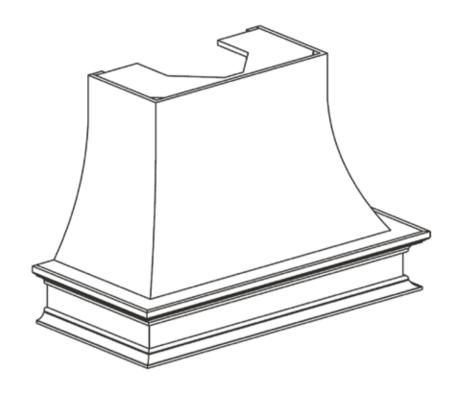

# Wood Hoods



### **Chimney Wood Hood**





## Plain Curved Contemporary Wood Hood





#### **WOOD HOODS**

## Mantel Style Integral Wood Hood

with Narrow Straight Valance





## Mantel Style Integral Wood Hood

with Narrow Arch Valance





#### **WOOD HOODS**

## Straight Shiplap Wood Hood





## Angled Shiplap Wood Hood with Shiplap Chimney





# Beveled Contemporary Wood Hood with Beveled Contemporary Wood Hood Chimney





#### **Inserts for Wood Hoods**

The below insert is included with the following hood styles: CWH36P, CCWH36, IWHM36, SSLWH36



BROAN Power Pack PM Series
PM400SS



The below insert is included with the following hood styles: ASWH3630, BCWH36





ZEPHYR Tornado Mini AK8400BS