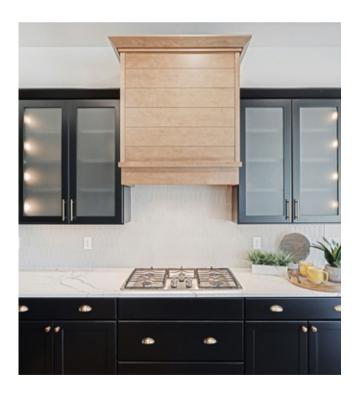

## Mantel Style Integral Wood Hood

with Narrow Straight Valance

## Mantel Style Integral Wood Hood

with Narrow Arch Valance