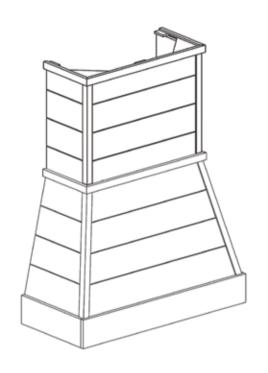

# Wood Hoods



### **Chimney Wood Hood**





## Plain Curved Contemporary Wood Hood





#### **WOOD HOODS**

## Mantel Style Integral Wood Hood

with Narrow Straight Valance





## Mantel Style Integral Wood Hood

with Narrow Arch Valance





#### **WOOD HOODS**

## Straight Shiplap Wood Hood





## Angled Shiplap Wood Hood with Shiplap Chimney





# Beveled Contemporary Wood Hood with Beveled Contemporary Wood Hood Chimney





#### **Inserts for Wood Hoods**

The below insert is included with the following hood styles: CWH36P, CCWH36, IWHM36, SSLWH36



BROAN Power Pack PM Series
PM400SS



The below insert is included with the following hood styles: ASWH3630, BCWH36





ZEPHYR Tornado Mini AK8400BS