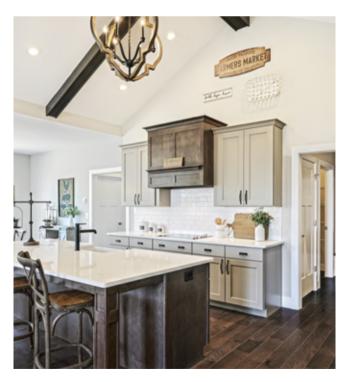

# Wood Hoods

#### **WOOD HOODS**

# Beveled Contemporary Wood Hood with Beveled Contemporary Wood Hood Chimney