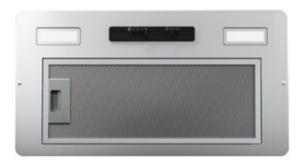

#### **Inserts for Wood Hoods**

The below insert is included with the following hood styles: CWH36P, CCWH36, IWHM36, SSLWH36

BROAN Power Pack PM Series
PM400SS

The below insert is included with the following hood styles: ASWH3630, BCWH36