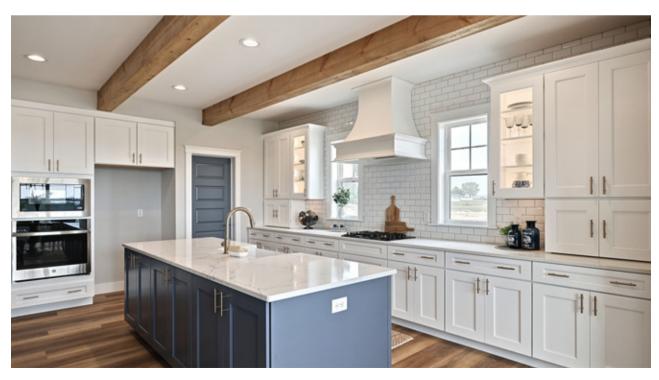

# Wood Hoods



### **Chimney Wood Hood**





## Plain Curved Contemporary Wood Hood





#### **WOOD HOODS**

## Mantel Style Integral Wood Hood

with Narrow Straight Valance





## Mantel Style Integral Wood Hood

with Narrow Arch Valance





#### **WOOD HOODS**

## Straight Shiplap Wood Hood





## Angled Shiplap Wood Hood with Shiplap Chimney





# Beveled Contemporary Wood Hood with Beveled Contemporary Wood Hood Chimney





#### **Inserts for Wood Hoods**

The below insert is included with the following hood styles: CWH36P, CCWH36, IWHM36, SSLWH36



BROAN Power Pack PM Series
PM400SS



The below insert is included with the following hood styles: ASWH3630, BCWH36





ZEPHYR Tornado Mini AK8400BS