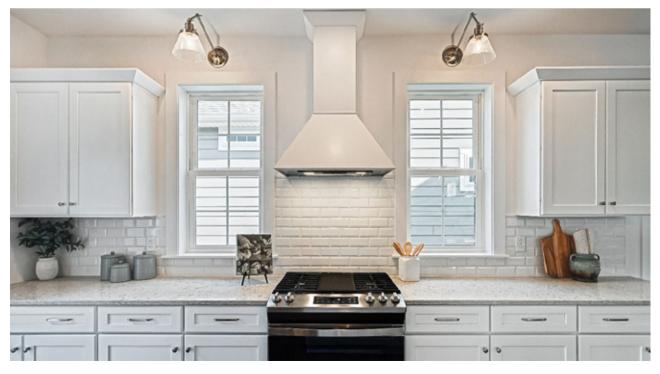

# Wood Hoods



### **Chimney Wood Hood**





## Plain Curved Contemporary Wood Hood





#### **WOOD HOODS**

## Mantel Style Integral Wood Hood

with Narrow Straight Valance





## Mantel Style Integral Wood Hood

with Narrow Arch Valance





#### **WOOD HOODS**

## Straight Shiplap Wood Hood





## Angled Shiplap Wood Hood with Shiplap Chimney





# Beveled Contemporary Wood Hood with Beveled Contemporary Wood Hood Chimney





#### **Inserts for Wood Hoods**

The below insert is included with the following hood styles: CWH36P, CCWH36, IWHM36, SSLWH36



BROAN Power Pack PM Series
PM400SS



The below insert is included with the following hood styles: ASWH3630, BCWH36





ZEPHYR Tornado Mini AK8400BS