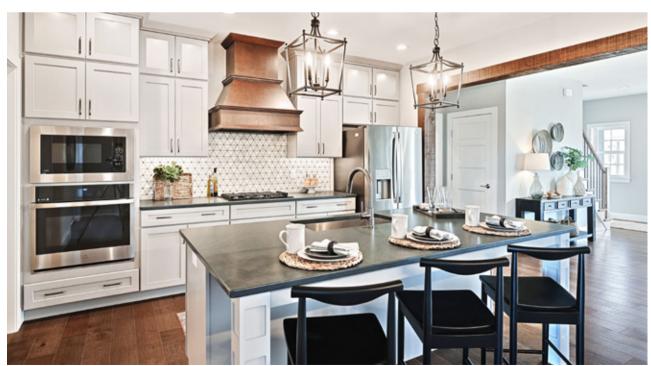

# Wood Hoods



### **Chimney Wood Hood**





## Plain Curved Contemporary Wood Hood





#### **WOOD HOODS**

## Mantel Style Integral Wood Hood

with Narrow Straight Valance





## Mantel Style Integral Wood Hood

with Narrow Arch Valance





#### **WOOD HOODS**

## Straight Shiplap Wood Hood





## Angled Shiplap Wood Hood with Shiplap Chimney





# Beveled Contemporary Wood Hood with Beveled Contemporary Wood Hood Chimney





#### **Inserts for Wood Hoods**

The below insert is included with the following hood styles: CWH36P, CCWH36, IWHM36, SSLWH36



BROAN Power Pack PM Series
PM400SS



The below insert is included with the following hood styles: ASWH3630, BCWH36





ZEPHYR Tornado Mini AK8400BS