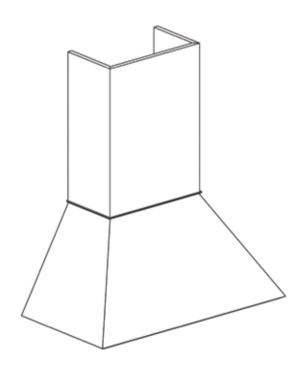

# Wood Hoods



### **Chimney Wood Hood**





## Plain Curved Contemporary Wood Hood





#### **WOOD HOODS**

## Mantel Style Integral Wood Hood

with Narrow Straight Valance





## Mantel Style Integral Wood Hood

with Narrow Arch Valance





#### **WOOD HOODS**

## Straight Shiplap Wood Hood





## Angled Shiplap Wood Hood with Shiplap Chimney





# Beveled Contemporary Wood Hood with Beveled Contemporary Wood Hood Chimney





#### **Inserts for Wood Hoods**

The below insert is included with the following hood styles: CWH36P, CCWH36, IWHM36, SSLWH36



BROAN Power Pack PM Series
PM400SS



The below insert is included with the following hood styles: ASWH3630, BCWH36





ZEPHYR Tornado Mini AK8400BS