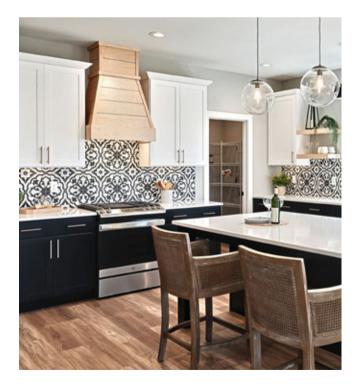

# Wood Hoods



### **Chimney Wood Hood**





## Plain Curved Contemporary Wood Hood





#### **WOOD HOODS**

## Mantel Style Integral Wood Hood

with Narrow Straight Valance





## Mantel Style Integral Wood Hood

with Narrow Arch Valance





#### **WOOD HOODS**

## Straight Shiplap Wood Hood





## Angled Shiplap Wood Hood with Shiplap Chimney





# Beveled Contemporary Wood Hood with Beveled Contemporary Wood Hood Chimney





#### **Inserts for Wood Hoods**

The below insert is included with the following hood styles: CWH36P, CCWH36, IWHM36, SSLWH36



BROAN Power Pack PM Series
PM400SS



The below insert is included with the following hood styles: ASWH3630, BCWH36





ZEPHYR Tornado Mini AK8400BS