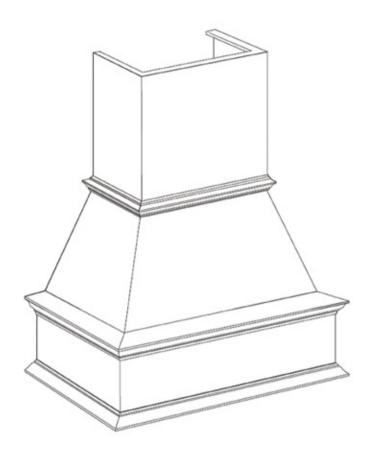

## Mantel Style Integral Wood Hood

with Narrow Straight Valance

## Mantel Style Integral Wood Hood

with Narrow Arch Valance