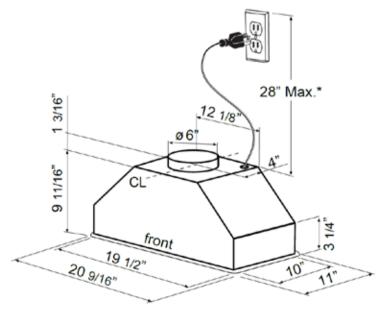

# Wood Hoods



### **Chimney Wood Hood**





## Plain Curved Contemporary Wood Hood





#### **WOOD HOODS**

## Mantel Style Integral Wood Hood

with Narrow Straight Valance





## Mantel Style Integral Wood Hood

with Narrow Arch Valance





#### **WOOD HOODS**

## Straight Shiplap Wood Hood





## Angled Shiplap Wood Hood with Shiplap Chimney





# Beveled Contemporary Wood Hood with Beveled Contemporary Wood Hood Chimney





#### **Inserts for Wood Hoods**

The below insert is included with the following hood styles: CWH36P, CCWH36, IWHM36, SSLWH36



BROAN Power Pack PM Series
PM400SS



The below insert is included with the following hood styles: ASWH3630, BCWH36





ZEPHYR Tornado Mini AK8400BS