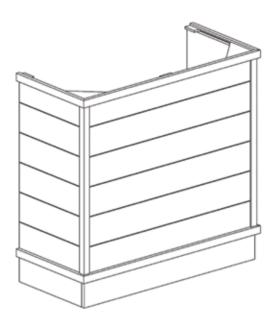

# Wood Hoods



### **Chimney Wood Hood**





## Plain Curved Contemporary Wood Hood





#### **WOOD HOODS**

## Mantel Style Integral Wood Hood

with Narrow Straight Valance





## Mantel Style Integral Wood Hood

with Narrow Arch Valance





#### **WOOD HOODS**

## Straight Shiplap Wood Hood





## Angled Shiplap Wood Hood with Shiplap Chimney





# Beveled Contemporary Wood Hood with Beveled Contemporary Wood Hood Chimney





#### **Inserts for Wood Hoods**

The below insert is included with the following hood styles: CWH36P, CCWH36, IWHM36, SSLWH36



BROAN Power Pack PM Series
PM400SS



The below insert is included with the following hood styles: ASWH3630, BCWH36





ZEPHYR Tornado Mini AK8400BS