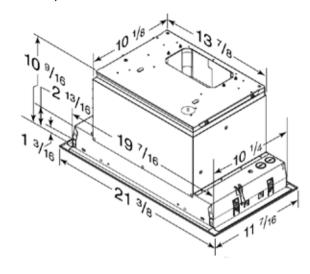

#### **Inserts for Wood Hoods**

The below insert is included with the following hood styles: CWH36P, CCWH36, IWHM36, SSLWH36

BROAN Power Pack PM Series
PM400SS

The below insert is included with the following hood styles: ASWH3630, BCWH36