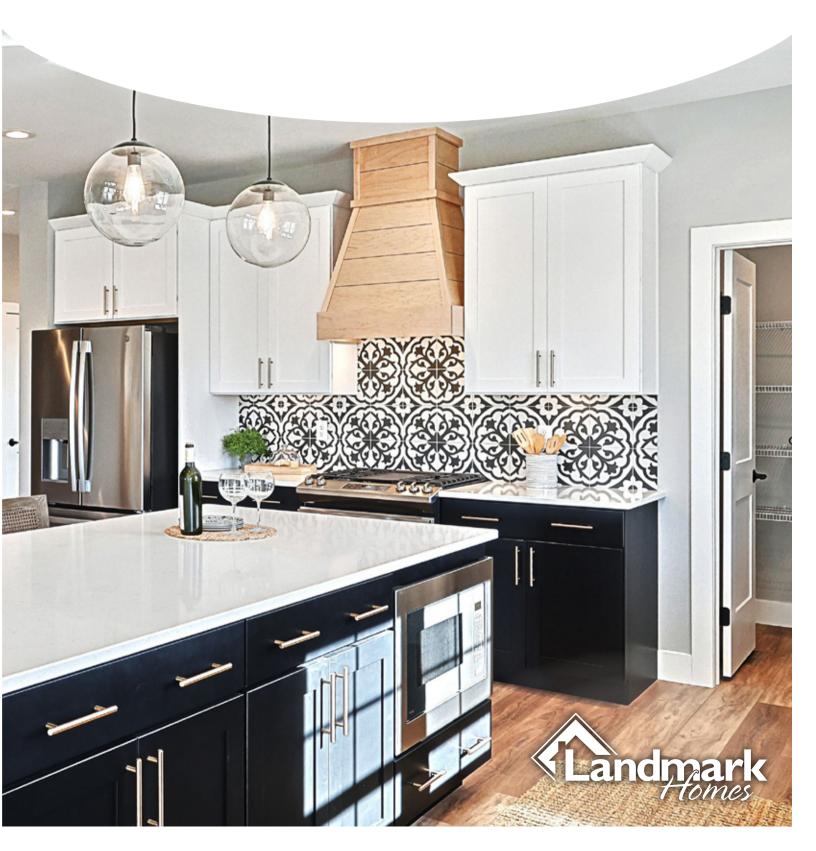

# Wood Hoods



### **Chimney Wood Hood**





## Plain Curved Contemporary Wood Hood





#### **WOOD HOODS**

## Mantel Style Integral Wood Hood

with Narrow Straight Valance





## Mantel Style Integral Wood Hood

with Narrow Arch Valance





#### **WOOD HOODS**

## Straight Shiplap Wood Hood





## Angled Shiplap Wood Hood with Shiplap Chimney





# Beveled Contemporary Wood Hood with Beveled Contemporary Wood Hood Chimney





#### **Inserts for Wood Hoods**

The below insert is included with the following hood styles: CWH36P, CCWH36, IWHM36, SSLWH36



BROAN Power Pack PM Series
PM400SS



The below insert is included with the following hood styles: ASWH3630, BCWH36





ZEPHYR Tornado Mini AK8400BS