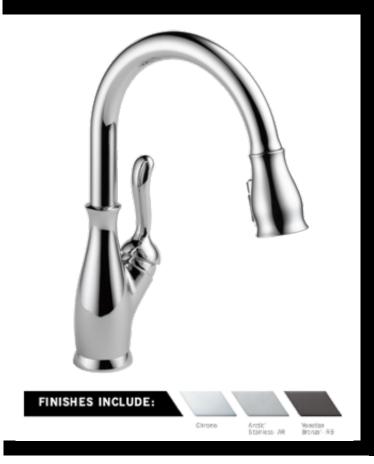

## Included with Butler Pantry

FINISHES INCLUDE:

Chrome

### Two Handle Bar/Prep Faucet