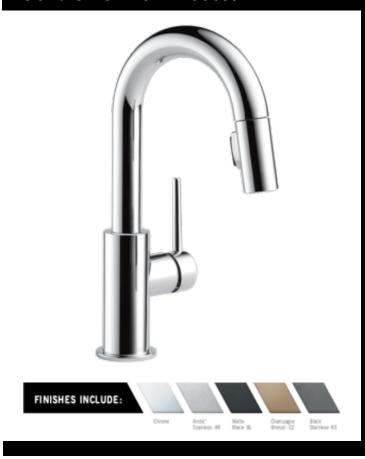

## Additional Butler Pantry Faucet Options

## Leland ® Pull-Down Faucet

Trinsic ® Pull-Down Faucet