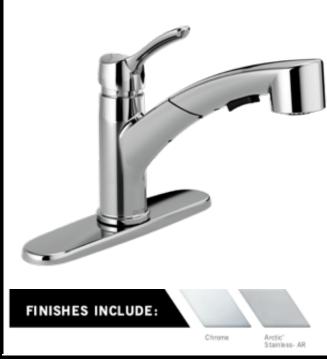

# Kitchen Selections



## Included Kitchen Faucet





Classic Kitchen Collection









### Cassidy™ Touch2O ® Kitchen Collection





Cassidy™ Pull-Out Kitchen Collection







### Collins™ Pull-Out Kitchen Collection





Coranto ™ Pull-Down Kitchen Collection







#### Essa Touch20™ Kitchen Collection





Essa Pull- Down Kitchen Collection





### Leland ® Touch2O ™ Collection





Leland ® Pull-Down Kitchen Collection







#### Linden™ Pull-Out Kitchen Collection





Linden™ Kitchen Collection







Trinsic ® Pull-Down Kitchen Collection





Trinsic ® Pull-Out Kitchen Collection



#### **Kitchen Accessories**





## Soap Dispensers and Side Sprayers



Traditional Soap Dispenser



Side Sprayer for Included Faucet



#### Kitchen Accessories





### Traditional Pot Fillers





Contemporary Pot Filler



## Included with Butler Pantry



FINISHES INCLUDE:

Chrome



### Two Handle Bar/Prep Faucet





# Additional Butler Pantry Faucet Options