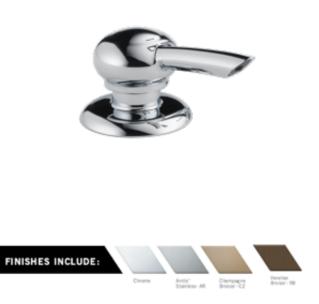

## Soap Dispensers and Side Sprayers

Traditional Soap Dispenser

Side Sprayer for Included Faucet