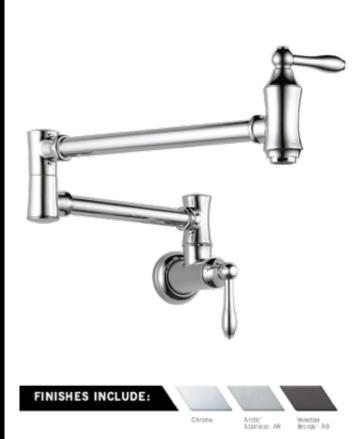

# Kitchen Selections



## Included Kitchen Faucet





Classic Kitchen Collection









### Cassidy™ Touch2O ® Kitchen Collection





Cassidy™ Pull-Out Kitchen Collection







### Collins™ Pull-Out Kitchen Collection





Coranto ™ Pull-Down Kitchen Collection







#### Essa Touch20™ Kitchen Collection





Essa Pull- Down Kitchen Collection





### Leland ® Touch2O ™ Collection





Leland ® Pull-Down Kitchen Collection







#### Linden™ Pull-Out Kitchen Collection





Linden™ Kitchen Collection







Trinsic ® Pull-Down Kitchen Collection





Trinsic ® Pull-Out Kitchen Collection



#### **Kitchen Accessories**





## Soap Dispensers and Side Sprayers



Traditional Soap Dispenser



Side Sprayer for Included Faucet



#### Kitchen Accessories





### Traditional Pot Fillers





Contemporary Pot Filler



## Included with Butler Pantry



FINISHES INCLUDE:

Chrome



### Two Handle Bar/Prep Faucet





# Additional Butler Pantry Faucet Options





#### Coranto ™ Pull- Down Faucet





Essa Pull Down Faucet



## Additional Butler Pantry Faucet Options





## Leland ® Pull-Down Faucet





Trinsic ® Pull-Down Faucet



# Notes

# Notes