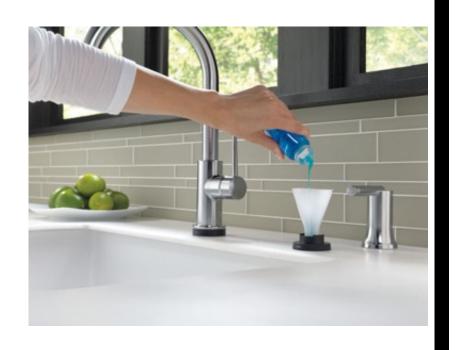

## Soap Dispensers and Side Sprayers

Traditional Soap Dispenser

Side Sprayer for Included Faucet