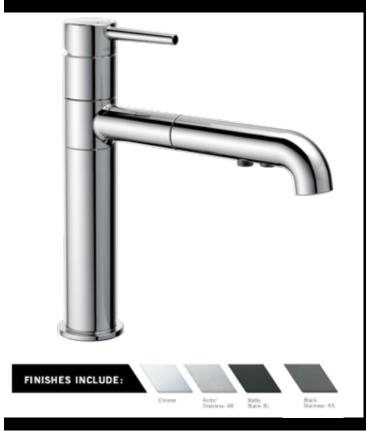

# Kitchen Selections



## Included Kitchen Faucet





Classic Kitchen Collection









### Cassidy™ Touch2O ® Kitchen Collection





Cassidy™ Pull-Out Kitchen Collection







### Collins™ Pull-Out Kitchen Collection





Coranto ™ Pull-Down Kitchen Collection







#### Essa Touch20™ Kitchen Collection





Essa Pull- Down Kitchen Collection





### Leland ® Touch2O ™ Collection





Leland ® Pull-Down Kitchen Collection







#### Linden™ Pull-Out Kitchen Collection





Linden™ Kitchen Collection







Trinsic ® Pull-Down Kitchen Collection





Trinsic ® Pull-Out Kitchen Collection



#### **Kitchen Accessories**





## Soap Dispensers and Side Sprayers



Traditional Soap Dispenser



Side Sprayer for Included Faucet



#### Kitchen Accessories





### Traditional Pot Fillers





Contemporary Pot Filler



## Included with Butler Pantry



FINISHES INCLUDE:

Chrome



### Two Handle Bar/Prep Faucet





# Additional Butler Pantry Faucet Options





#### Coranto ™ Pull- Down Faucet





Essa Pull Down Faucet



## Additional Butler Pantry Faucet Options





## Leland ® Pull-Down Faucet





Trinsic ® Pull-Down Faucet



# Notes

# Notes