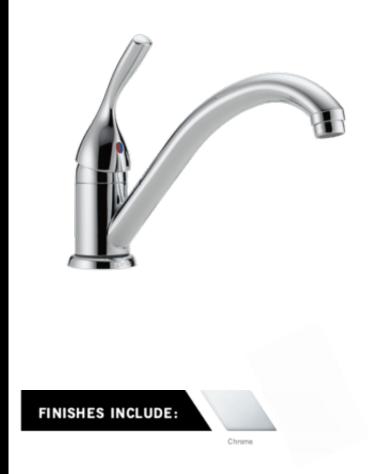

## Included with Butler Pantry

FINISHES INCLUDE:

Chrome

### Two Handle Bar/Prep Faucet