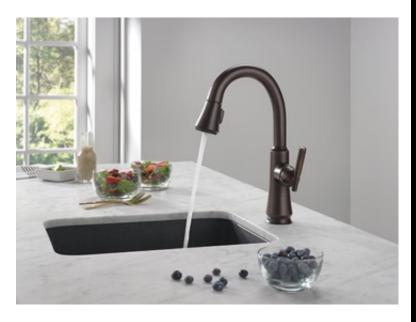

## Included with Butler Pantry

FINISHES INCLUDE:

Chrome

### Two Handle Bar/Prep Faucet