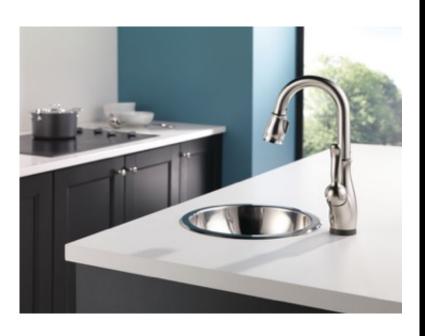

## Included with Butler Pantry

FINISHES INCLUDE:

Chrome

### Two Handle Bar/Prep Faucet