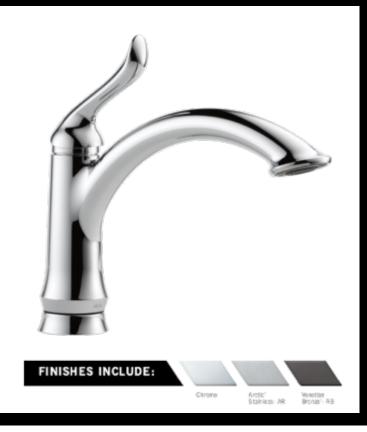

# Kitchen Selections



## Included Kitchen Faucet





Classic Kitchen Collection









### Cassidy™ Touch2O ® Kitchen Collection





Cassidy™ Pull-Out Kitchen Collection







### Collins™ Pull-Out Kitchen Collection





Coranto ™ Pull-Down Kitchen Collection







#### Essa Touch20™ Kitchen Collection





Essa Pull- Down Kitchen Collection





### Leland ® Touch2O ™ Collection





Leland ® Pull-Down Kitchen Collection







#### Linden™ Pull-Out Kitchen Collection





Linden™ Kitchen Collection







Trinsic ® Pull-Down Kitchen Collection





Trinsic ® Pull-Out Kitchen Collection



#### **Kitchen Accessories**





## Soap Dispensers and Side Sprayers



Traditional Soap Dispenser



Side Sprayer for Included Faucet



#### Kitchen Accessories





### Traditional Pot Fillers





Contemporary Pot Filler



## Included with Butler Pantry



FINISHES INCLUDE:

Chrome



### Two Handle Bar/Prep Faucet





# Additional Butler Pantry Faucet Options





#### Coranto ™ Pull- Down Faucet





Essa Pull Down Faucet



## Additional Butler Pantry Faucet Options





## Leland ® Pull-Down Faucet





Trinsic ® Pull-Down Faucet



# Notes

# Notes