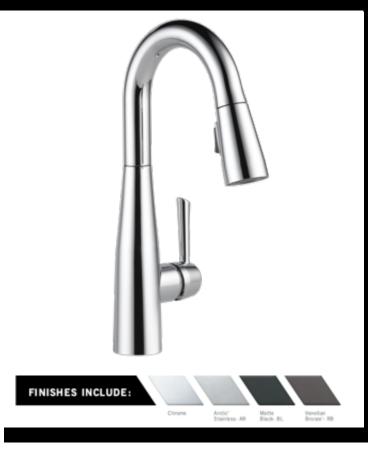

# Additional Butler Pantry Faucet Options

#### Coranto ™ Pull- Down Faucet

Essa Pull Down Faucet