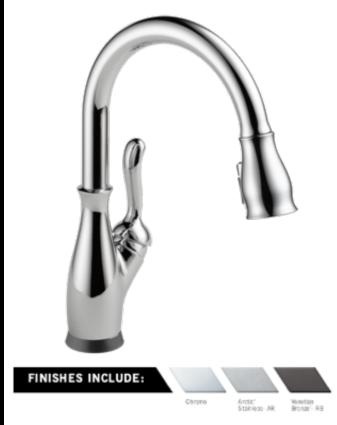

## Included with Butler Pantry

FINISHES INCLUDE:

Chrome

### Two Handle Bar/Prep Faucet