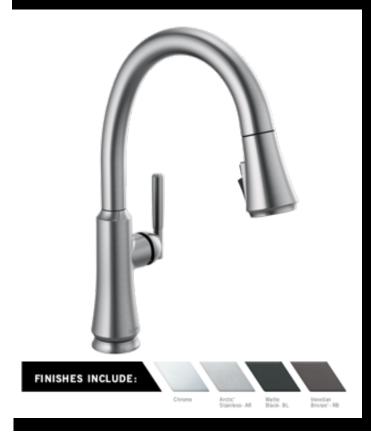

# Kitchen Selections



## Included Kitchen Faucet





Classic Kitchen Collection









### Cassidy™ Touch2O ® Kitchen Collection





Cassidy™ Pull-Out Kitchen Collection







### Collins™ Pull-Out Kitchen Collection





Coranto ™ Pull-Down Kitchen Collection







#### Essa Touch20™ Kitchen Collection





Essa Pull- Down Kitchen Collection





### Leland ® Touch2O ™ Collection





Leland ® Pull-Down Kitchen Collection







#### Linden™ Pull-Out Kitchen Collection





Linden™ Kitchen Collection







Trinsic ® Pull-Down Kitchen Collection





Trinsic ® Pull-Out Kitchen Collection



#### **Kitchen Accessories**





## Soap Dispensers and Side Sprayers



Traditional Soap Dispenser



Side Sprayer for Included Faucet



#### Kitchen Accessories





### Traditional Pot Fillers





Contemporary Pot Filler



## Included with Butler Pantry



FINISHES INCLUDE:

Chrome



### Two Handle Bar/Prep Faucet





# Additional Butler Pantry Faucet Options





#### Coranto ™ Pull- Down Faucet





Essa