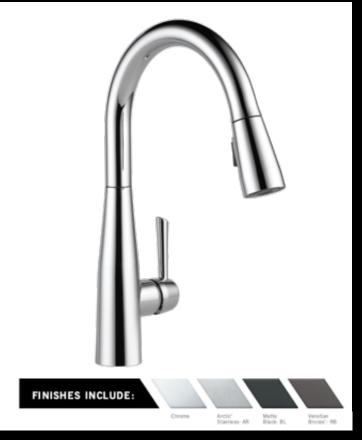

# Kitchen Selections



## Included Kitchen Faucet





Classic Kitchen Collection









### Cassidy™ Touch2O ® Kitchen Collection





Cassidy™ Pull-Out Kitchen Collection







### Collins™ Pull-Out Kitchen Collection





Coranto ™ Pull-Down Kitchen Collection







#### Essa Touch20™ Kitchen Collection





Essa Pull- Down Kitchen Collection





### Leland ® Touch2O ™ Collection





Leland ® Pull-Down Kitchen Collection







#### Linden™ Pull-Out Kitchen Collection





Linden™ Kitchen Collection







Trinsic ® Pull-Down Kitchen Collection





Trinsic ® Pull-Out Kitchen Collection



#### **Kitchen Accessories**





## Soap Dispensers and Side Sprayers



Traditional Soap Dispenser



Side Sprayer for Included Faucet



#### Kitchen Accessories





### Traditional Pot Fillers





Contemporary Pot Filler



## Included with Butler Pantry



FINISHES INCLUDE:

Chrome



### Two Handle Bar/Prep Faucet





# Additional Butler Pantry Faucet Options





#### Coranto ™ Pull- Down Faucet





Essa Pull Down Faucet



## Additional Butler Pantry Faucet Options





## Leland ® Pull-Dow