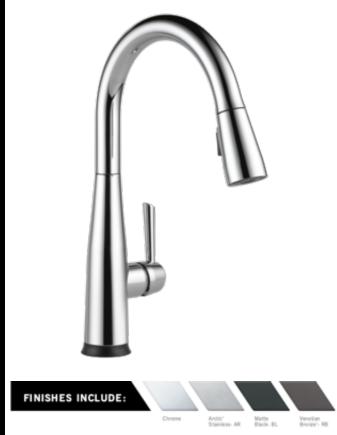

# Kitchen Selections



## Included Kitchen Faucet





Classic Kitchen Collection









### Cassidy™ Touch2O ® Kitchen Collection





Cassidy™ Pull-Out Kitchen Collection







### Collins™ Pull-Out Kitchen Collection





Coranto ™ Pull-Down Kitchen Collection







#### Essa Touch20™ Kitchen Collection





Essa Pull- Down Kitchen Collection





### Leland ® Touch2O ™ Collection





Leland ® Pull-Down Kitchen Collection







#### Linden™ Pull-Out Kitchen Collection





Linden™ Kitchen Collection







Trinsic ® Pull-Down Kitchen Collection





Trinsic ® Pull-Out Kitchen Collection



#### **Kitchen Accessories**





## Soap Dispensers and Side Sprayers



Traditional Soap Dispenser



Side Sprayer for Included Faucet



#### Kitchen Accessories





### Traditional Pot Fillers





Contemporary Pot Filler



## Included with Butler Pantry



FINISHES INCLUDE:

Chrome



### Two Handle Bar/Prep Faucet





# Additional Butler Pantry Faucet Options





#### Coranto ™ Pull- Down Faucet





Essa Pull Down Faucet



## Additional Butler Pantry