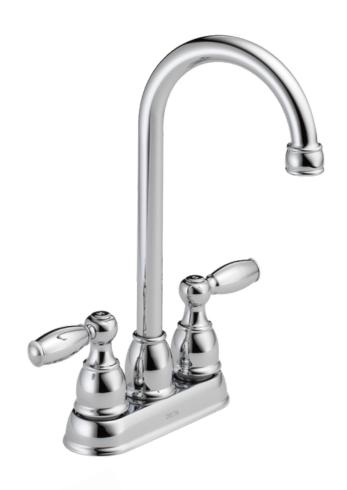

## Included with Butler Pantry

FINISHES INCLUDE:

Chrome

### Two Handle Bar/Prep Faucet