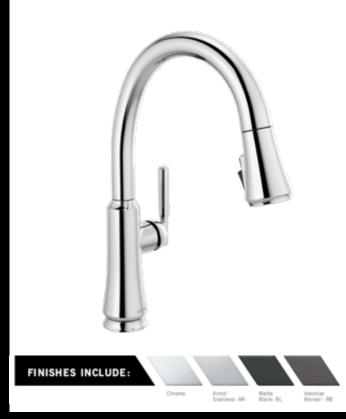

## Additional Butler Pantry Faucet Options

## Leland ® Pull-Down Faucet

Trinsic ® Pull-Down Faucet