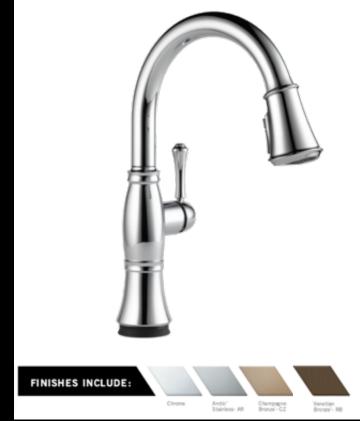

# Kitchen Selections



## Included Kitchen Faucet





Classic Kitchen Collection









### Cassidy™ Touch2O ® Kitchen Collection





Cassidy™ Pull-Out Kitchen Collection







### Collins™ Pull-Out Kitchen Collection





Coranto ™ Pull-Down Kitchen Collection







#### Essa Touch20™ Kitchen Collection





Essa Pull- Down Kitchen Collection





### Leland ® Touch2O ™ Collection





Leland ® Pull-Down Kitchen Collection







#### Linden™ Pull-Out Kitchen Collection





Linden™ Kitchen Collection







Trinsic ® Pull-Down Kitchen Collection





Trinsic ® Pull-Out Kitchen Collection



#### **Kitchen Accessories**





## Soap Dispensers and Side Sprayers



Traditional Soap Dispenser



Side Sprayer for Included Faucet



#### Kitchen Accessories





### Traditional Pot Fillers





Contemporary Pot Filler



## Included with Butler Pantry



FINISHES INCLUDE: