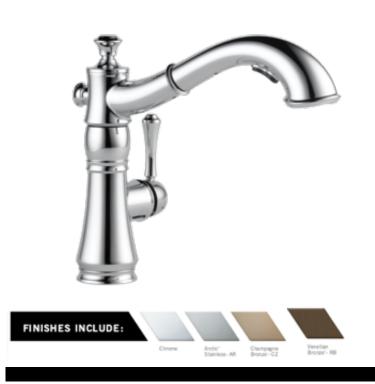

# Kitchen Selections



## Included Kitchen Faucet





Classic Kitchen Collection









### Cassidy™ Touch2O ® Kitchen Collection





Cassidy™ Pull-Out Kitchen Collection







### Collins™ Pull-Out Kitchen Collection





Coranto ™ Pull-Down Kitchen Collection







#### Essa Touch20™ Kitchen Collection





Essa Pull- Down Kitchen Collection





### Leland ® Touch2O ™ Collection





Leland ® Pull-Down Kitchen Collection







#### Linden™ Pull-Out Kitchen Collection





Linden™ Kitchen Collection







Trinsic ® Pull-Down Kitchen Collection





Trinsic ® Pull-Out Kitchen Collection



#### **Kitchen Accessories**





## Soap Dispensers and Side Sprayers



Traditional Soap Dispenser



Side Sprayer for Included Faucet



#### Kitchen Accessories





### Traditional Pot Fillers





Contemporary Pot Filler



## Included with Butler Pantry



FINISHES INCLUDE:

Chrome



### Two Handle Bar/Prep Faucet