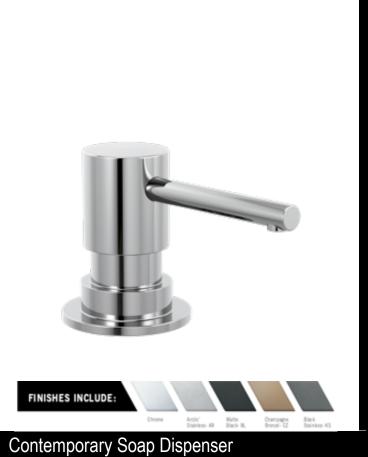

# Kitchen Selections



## Included Kitchen Faucet





Classic Kitchen Collection









### Cassidy™ Touch2O ® Kitchen Collection





Cassidy™ Pull-Out Kitchen Collection







### Collins™ Pull-Out Kitchen Collection





Coranto ™ Pull-Down Kitchen Collection







#### Essa Touch20™ Kitchen Collection





Essa Pull- Down Kitchen Collection





### Leland ® Touch2O ™ Collection





Leland ® Pull-Down Kitchen Collection







#### Linden™ Pull-Out Kitchen Collection





Linden™ Kitchen Collection







Trinsic ® Pull-Down Kitchen Collection





Trinsic ® Pull-Out Kitchen Collection



#### **Kitchen Accessories**





## Soap Dispensers and Side Sprayers



Traditional Soap Dispenser



Side Sprayer for Included Faucet



#### Kitchen Accessories





### Traditional Pot Fillers





Contemporary Pot Filler



## Included with Butler Pantry



FINISHES INCLUDE:

Chrome



### Two Handle Bar/Prep Faucet





# Additional Butler Pantry Faucet Options





#### Coranto ™ Pull- Down Faucet





Essa Pull Down Faucet



## Additional Butler Pantry Faucet Options





## Leland ® Pull-Down Faucet





Trinsic ® Pull-Down Faucet



# Notes

# Notes