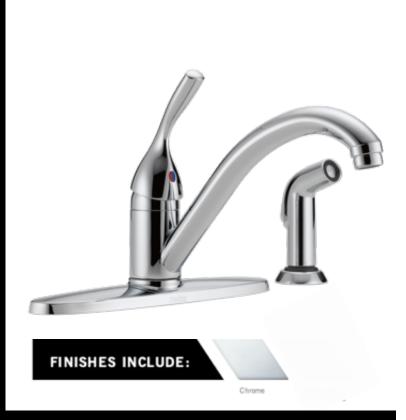

## Included Kitchen Faucet

Classic Kitchen Collection

## Included with Butler Pantry

FINISHES INCLUDE:

Chrome