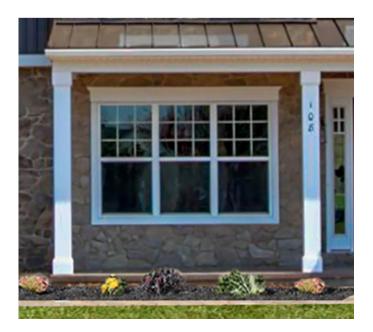

# **Exterior Door & Window Trim**

4" Composite Trim Around Entry Door & 4" Aluminum Wrap Around Windows

6" Composite Trim Around Entry Door & 6" Aluminum Wrap Around Windows