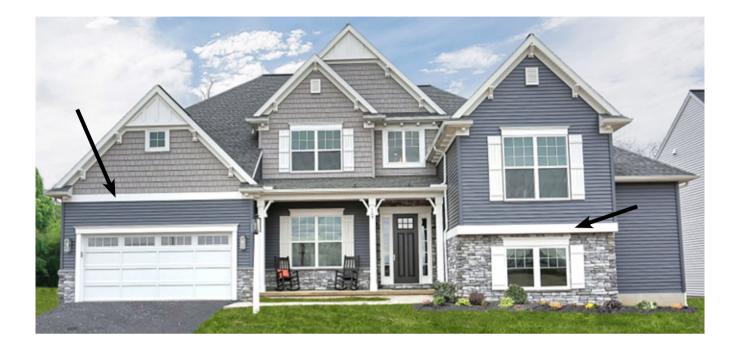

# **Exterior Door & Window Trim**

4" Composite Trim Around Entry Door & 4" Aluminum Wrap Around Windows

6" Composite Trim Around Entry Door & 6" Aluminum Wrap Around Windows

# **Exterior Door & Window Trim**

4" Composite Trim Around Overhead Garage Door

6" Composite Trim Around Overhead Garage Door