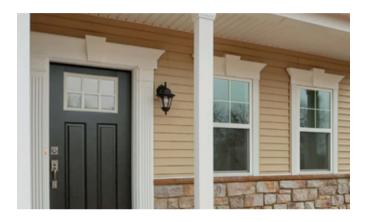

# **Exterior Door & Window Trim**

4" Composite Trim Around Entry Door & 4" Aluminum Wrap Around Windows

6" Composite Trim Around Entry Door & 6" Aluminum Wrap Around Windows