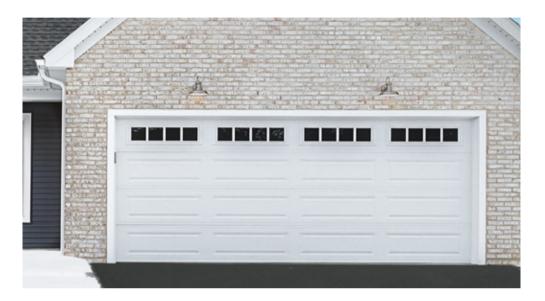

# **Exterior Door & Window Trim**

4" Composite Trim Around Overhead Garage Door

6" Composite Trim Around Overhead Garage Door