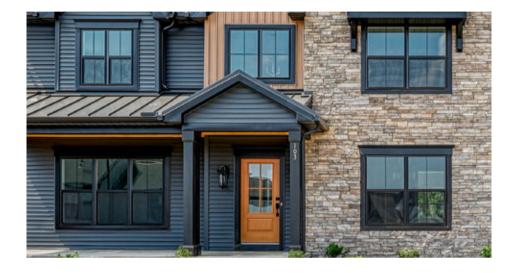

# **Exterior Door & Window Trim**

4" Composite Trim Around Entry Door & 4" Aluminum Wrap Around Windows

6" Composite Trim Around Entry Door & 6" Aluminum Wrap Around Windows