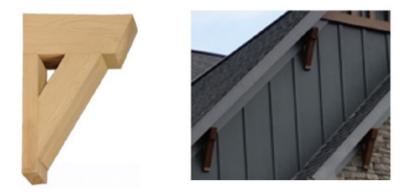

between. With the vast selection of materials Landmark has to offer, you're sure to find exterior trim options that match your life and your style!

| Decorative Trim Options     | 1  |
|-----------------------------|----|
| Reverse Gable Brackets      | 3  |
| Decorative Gable Details    | 4  |
| Exterior Headers            | 5  |
| Pilasters                   | 6  |
| Exterior Door & Window Trim | 7  |
| Horizontal Trim Board       | 9  |
| Decorative Louver Vents     | 10 |
| Metal Arbor                 | 11 |
| Porch Post Options          | 12 |

# **Decorative Trim Options**

### Porch Post Bracket



## Pent Roof/Overhang Bracket





# **Decorative Trim Options**

## **Overhang Bracket**



### Craftsman Style Dentil Block





## **Reverse Gable Brackets**

#### Stainable Bracket



Small Bracket





### Large Bracket





## **Decorative Gable Details**

Paintable Gable



Composite Gable



#### Stainable Gable



## **Exterior Headers**

Decorative Straight Header without Keystone



Decorative Straight Header with Keystone



#### Farmhouse Header



#### EXTERIOR TRIM

## **Pilasters**

#### Smooth Pilasters



#### **Fluted Pilasters**



# **Exterior Door & Window Trim**

4" Composite Trim Around Entry Door & 4" Aluminum Wrap Around Windows



6" Composite Trim Around Entry Door & 6" Aluminum Wrap Around Windows



# **Exterior Door & Window Trim**

4" Composite Trim Around Overhead Garage Door



6" Composite Trim Around Overhead Garage Door



### EXTERIOR TRIM

## **Horizontal Trim Board**



## **Decorative Louver Vents**

Included Louver Vent



14" x 3