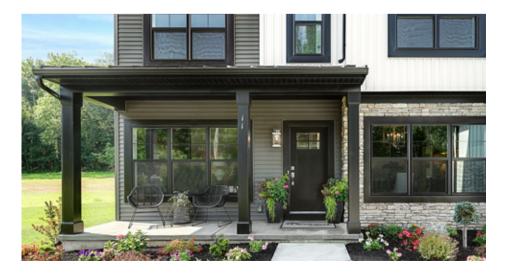

# **Exterior Door & Window Trim**

4" Composite Trim Around Entry Door & 4" Aluminum Wrap Around Windows

6" Composite Trim Around Entry Door & 6" Aluminum Wrap Around Windows