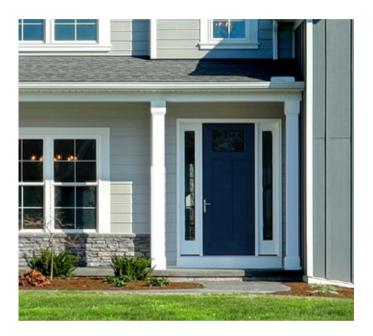

# **Exterior Door & Window Trim**

4" Composite Trim Around Entry Door & 4" Aluminum Wrap Around Windows

6" Composite Trim Around Entry Door & 6" Aluminum Wrap Around Windows