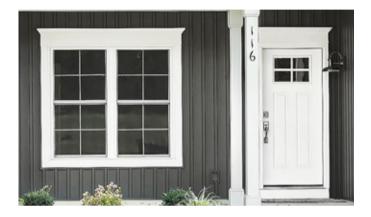

# **Exterior Door & Window Trim**

4" Composite Trim Around Entry Door & 4" Aluminum Wrap Around Windows

6" Composite Trim Around Entry Door & 6" Aluminum Wrap Around Windows