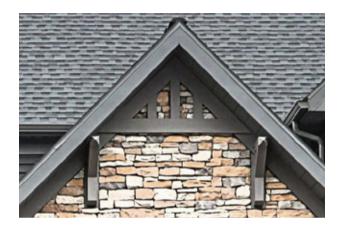

at match your life and your style!

| Decorative Trim Options     | 1  |
|-----------------------------|----|
| Reverse Gable Brackets      | 3  |
| Decorative Gable Details    | 4  |
| Exterior Headers            | 5  |
| Pilasters                   | 6  |
| Exterior Door & Window Trim | 7  |
| Horizontal Trim Board       | 9  |
| Decorative Louver Vents     | 10 |
| Metal Arbor                 | 11 |
| Porch Post Options          | 12 |

# **Decorative Trim Options**

### Porch Post Bracket



## Pent Roof/Overhang Bracket





# **Decorative Trim Options**

## **Overhang Bracket**



### Craftsman Style Dentil Block





## **Reverse Gable Brackets**

#### Stainable Bracket



Small Bracket





### Large Bracket





## **Decorative Gable Details**

Paintable Gable



Composite Gable



#### Stainable Gable



## **Exterior Headers**

Decorative Straight Header without Keystone



Decorative Straight Header with Keystone



#### Farmhouse Header



#### EXTERIOR TRIM

## **Pilasters**

#### Smooth Pilasters



#### **Fluted Pilasters**



# **Exterior Door & Window Trim**

4" Composite Trim Around Entry Door & 4" Aluminum Wrap Around Windows



6" Composite Trim Around Entry Door & 6" Aluminum Wrap Around Windows



# **Exterior Door & Window Trim**

4" Composite Trim Around Overhead Garage Door



6" Composite Trim Around Overhead Garage Door



### EXTERIOR TRIM

## **Horizontal Trim Board**



## **Decorative Louver Vents**

Included Louver Vent



14" x 32" Fypon Louver replacing 14" x 20" Louver



#### EXTERIOR TRIM

## **Metal Arbor**



# **Porch Post Options**