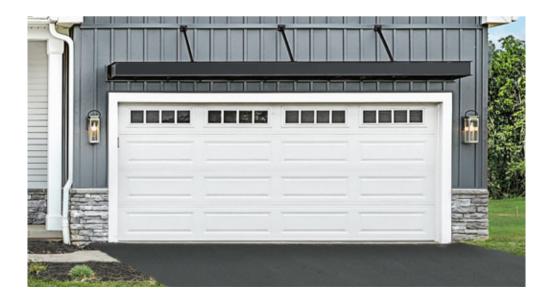

# **Exterior Door & Window Trim**

4" Composite Trim Around Overhead Garage Door

6" Composite Trim Around Overhead Garage Door