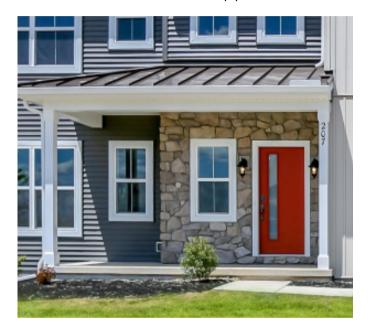

# **Exterior Door & Window Trim**

4" Composite Trim Around Entry Door & 4" Aluminum Wrap Around Windows

6" Composite Trim Around Entry Door & 6" Aluminum Wrap Around Windows