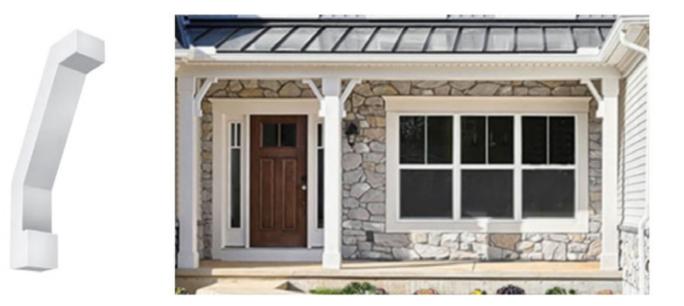

### Porch Post Bracket

# **Porch Post Options**

6" Porch Post Included Where Applicable