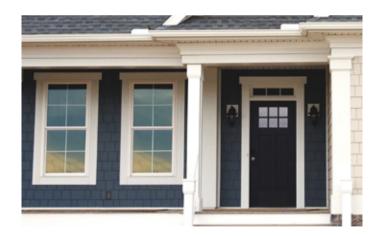

# **Exterior Door & Window Trim**

4" Composite Trim Around Entry Door & 4" Aluminum Wrap Around Windows

6" Composite Trim Around Entry Door & 6" Aluminum Wrap Around Windows