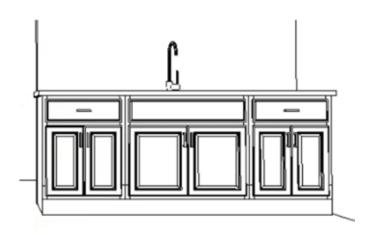

Three (3) Styles of the Base Cabinets

# **Base Cabinets**

NO SINK OR BEVERAGE CENTER



WITH BEVERAGE CENTER



WITH SINK



Four (4) Styles of the Wall Cabinets

# **Wall Cabinets**

WITH TWO (2) WALL CABINETS



WITH FLOATING SHELF



WITH HALF WINE CUBE



WITH FULL WINE CUBE



Four (4) Styles of the Base Cabinets

# **Base Cabinets**





WITH BEVERAGE CENTER



WITH SINK



Three (3) Styles of the Wall Cabinets

# **Wall Cabinets**





Four (4) Styles of the Base Cabinets

# **Base Cabinets**

NO SINK OR BEVERAGE CENTER



WITH BEVERAGE CENTER



WITH SINK



WITH SINK AND BEVERAGE CENTER



Three (3) Styles of the Wall Cabinets

# **Wall Cabinets**









Four (4) Styles of the Base Cabinets

# **Base Cabinets**

NO SINK OR BEVERAGE CENTER



WITH BEVERAGE CENTER



WITH SINK



WITH SINK AND BEVERAGE CENTER



Three (3) Styles of the Wall Cabinets

# **Wall Cabinets**





Four (4) Styles of the Base Cabinets

# **Base Cabinets**

#### NO SINK OR BEVERAGE CENTER



#### WITH BEVERAGE CENTER



#### WITH SINK



#### WITH SINK AND BEVERAGE CENTER



Three (3) Styles of the Wall Cabinets

# **Wall Cabinets**





# PHOTO GALLERY













# NOTES