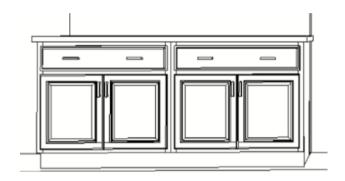

# **Base Cabinets**

NO SINK OR BEVERAGE CENTER

WITH BEVERAGE CENTER

WITH SINK

WITH SINK AND BEVERAGE CENTER

Three (3) Styles of the Wall Cabinets

# **Base Cabinets**

#### NO SINK OR BEVERAGE CENTER