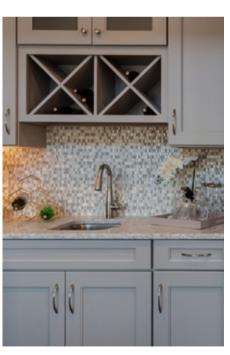

# **Wall Cabinets**

WITH TWO (2) WALL CABINETS

WITH FLOATING SHELF

WITH HALF WINE CUBE

WITH FULL WINE CUBE

Four (4) Styles of the Base Cabinets

# **Base Cabinets**

WITH BEVERAGE CENTER

WITH SINK

Three (3) Styles of the Wall Cabinets