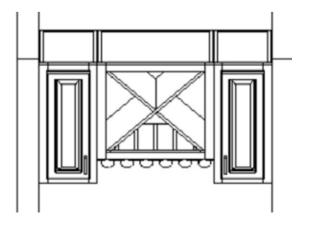

# **Base Cabinets**

NO SINK OR BEVERAGE CENTER

WITH BEVERAGE CENTER

WITH SINK

WITH SINK AND BEVERAGE CENTER

Three (3) Styles of the Wall Cabinets

# **Wall Cabinets**

Four (4) Styles of the Base Cabinets