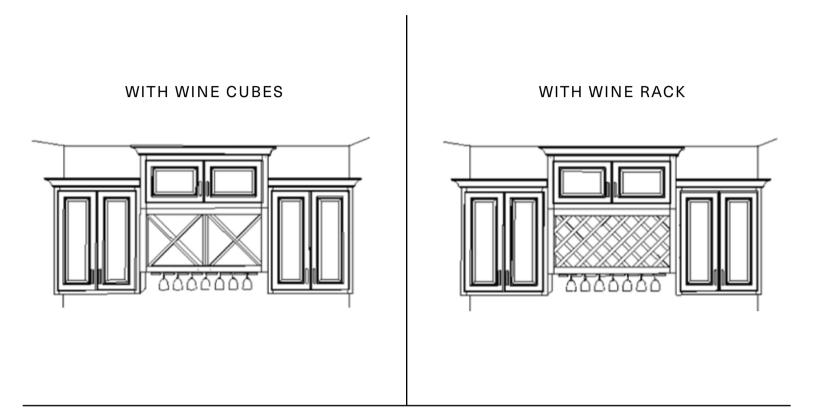

# **Wall Cabinets**

WITH TWO (2) WALL CABINETS

WITH FLOATING SHELF

WITH HALF WINE CUBE

WITH FULL WINE CUBE

Four (4) Styles of the Base Cabinets

# **Wall Cabinets**

Four (4) Styles of the Base Cabinets

# **Wall Cabinets**