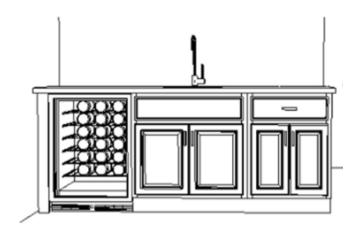

# **Base Cabinets**

NO SINK OR BEVERAGE CENTER

WITH BEVERAGE CENTER

WITH SINK

Four (4) Styles of the Wall Cabinets

# **Base Cabinets**

WITH BEVERAGE CENTER

WITH SINK

Three (3) Styles of the Wall Cabinets

# **Base Cabinets**

NO SINK OR BEVERAGE CENTER

WITH BEVERAGE CENTER

WITH SINK

WITH SINK AND BEVERAGE CENTER

Three (3) Styles of the Wall Cabinets

# **Base Cabinets**

#### WITH SINK