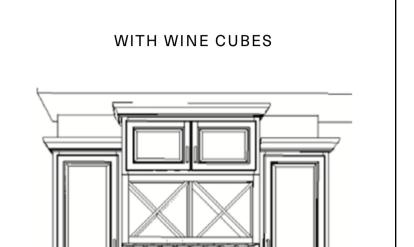

# **Wall Cabinets**

WITH TWO (2) WALL CABINETS

WITH FLOATING SHELF

WITH HALF WINE CUBE

WITH FULL WINE CUBE

Four (4) Styles of the Base Cabinets

# **Wall Cabinets**

Four (4) Styles of the Base Cabinets

# **Wall Cabinets**