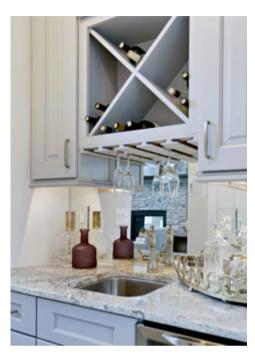

ENTER



WITH SINK



Three (3) Styles of the Wall Cabinets

# **Wall Cabinets**





Four (4) Styles of the Base Cabinets

# **Base Cabinets**

NO SINK OR BEVERAGE CENTER



WITH BEVERAGE CENTER



WITH SINK



WITH SINK AND BEVERAGE CENTER



Three (3) Styles of the Wall Cabinets

# **Wall Cabinets**









Four (4) Styles of the Base Cabinets

# **Base Cabinets**

NO SINK OR BEVERAGE CENTER



WITH BEVERAGE CENTER



WITH SINK



WITH SINK AND BEVERAGE CENTER



Three (3) Styles of the Wall Cabinets

# **Wall Cabinets**





Four (4) Styles of the Base Cabinets

# **Base Cabinets**

#### NO SINK OR BEVERAGE CENTER



#### WITH BEVERAGE CENTER



#### WITH SINK



#### WITH SINK AND BEVERAGE CENTER



Three (3) Styles of the Wall Cabinets

# **Wall Cabinets**





# PHOTO GALLERY













# NOTES