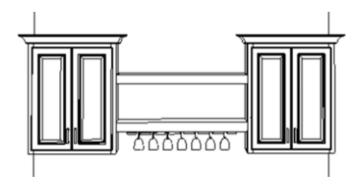

# **Wall Cabinets**

WITH TWO (2) WALL CABINETS

WITH FLOATING SHELF

WITH HALF WINE CUBE

WITH FULL WINE CUBE

Four (4) Styles of the Base Cabinets

# **Wall Cabinets**

Four (4) Styles of the Base Cabinets

# **Wall Cabinets**