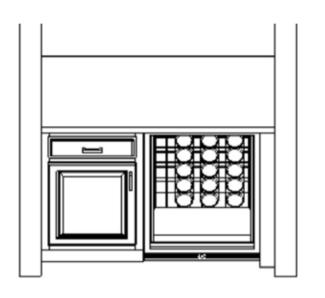

# **Base Cabinets**

WITH BEVERAGE CENTER

WITH SINK

Three (3) Styles of the Wall Cabinets

# **Base Cabinets**

NO SINK OR BEVERAGE CENTER

WITH BEVERAGE CENTER

WITH SINK

WITH SINK AND BEVERAGE CENTER

Three (3) Styles of the Wall Cabinets

# **Base Cabinets**

#### WITH SINK