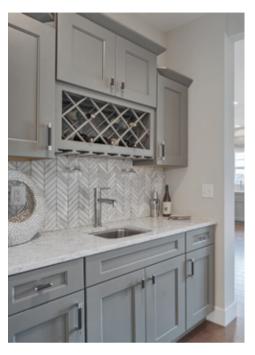

GE CENTER



WITH SINK



Three (3) Styles of the Wall Cabinets

# **Wall Cabinets**





Four (4) Styles of the Base Cabinets

# **Base Cabinets**

NO SINK OR BEVERAGE CENTER



WITH BEVERAGE CENTER



WITH SINK



WITH SINK AND BEVERAGE CENTER



Three (3) Styles of the Wall Cabinets

# **Wall Cabinets**









Four (4) Styles of the Base Cabinets

# **Base Cabinets**

NO SINK OR BEVERAGE CENTER



WITH BEVERAGE CENTER



WITH SINK



WITH SINK AND BEVERAGE CENTER



Three (3) Styles of the Wall Cabinets

# **Wall Cabinets**





Four (4) Styles of the Base Cabinets

# **Base Cabinets**

#### NO SINK OR BEVERAGE CENTER



#### WITH BEVERAGE CENTER



#### WITH SINK



#### WITH SINK AND BEVERAGE CENTER



Three (3) Styles of the Wall Cabinets

# **Wall Cabinets**





# PHOTO GALLERY













# NOTES