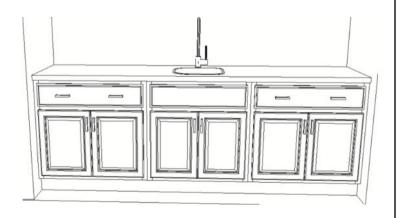

WITH HALF WINE CUBE



WITH FULL WINE CUBE



Four (4) Styles of the Base Cabinets

# **Base Cabinets**





WITH BEVERAGE CENTER



WITH SINK



Three (3) Styles of the Wall Cabinets

# **Wall Cabinets**





Four (4) Styles of the Base Cabinets

# **Base Cabinets**

NO SINK OR BEVERAGE CENTER



WITH BEVERAGE CENTER



WITH SINK



WITH SINK AND BEVERAGE CENTER



Three (3) Styles of the Wall Cabinets

# **Wall Cabinets**









Four (4) Styles of the Base Cabinets

# **Base Cabinets**

NO SINK OR BEVERAGE CENTER



WITH BEVERAGE CENTER



WITH SINK



WITH SINK AND BEVERAGE CENTER



Three (3) Styles of the Wall Cabinets

# **Wall Cabinets**





Four (4) Styles of the Base Cabinets

# **Base Cabinets**

#### NO SINK OR BEVERAGE CENTER



#### WITH BEVERAGE CENTER



#### WITH SINK



#### WITH SINK AND BEVERAGE CENTER



Three (3) Styles of the Wall Cabinets

# **Wall Cabinets**





# PHOTO GALLERY













# NOTES