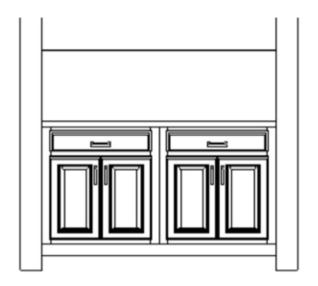

# **Base Cabinets**

NO SINK OR BEVERAGE CENTER

WITH BEVERAGE CENTER

WITH SINK

Four (4) Styles of the Wall Cabinets

# **Base Cabinets**

NO SINK OR BEVERAGE CENTER

WITH BEVERAGE CENTER

WITH SINK

WITH SINK AND BEVERAGE CENTER

Three (3) Styles of the Wall Cabinets

# **Base Cabinets**

#### WITH BEVERAGE CENTER