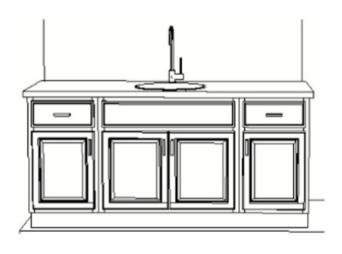

# **Base Cabinets**

NO SINK OR BEVERAGE CENTER

WITH BEVERAGE CENTER

WITH SINK

Four (4) Styles of the Wall Cabinets

# **Base Cabinets**

WITH BEVERAGE CENTER

WITH SINK

Three (3) Styles of the Wall Cabinets

# **Base Cabinets**

NO SINK OR BEVERAGE CENTER

WITH BEVERAGE CENTER

WITH SINK

WITH SINK AND BEVERAGE CENTER

Three (3) Styles of the Wall Cabinets

# **Base Cabinets**

#### WITH SINK