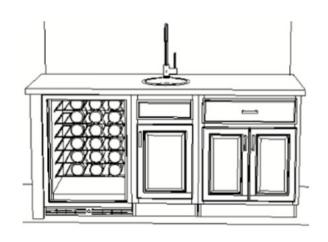

# **Base Cabinets**

NO SINK OR BEVERAGE CENTER

WITH BEVERAGE CENTER

WITH SINK

Four (4) Styles of the Wall Cabinets

# **Base Cabinets**

NO SINK OR BEVERAGE CENTER

WITH BEVERAGE CENTER

WITH SINK

WITH SINK AND BEVERAGE CENTER

Three (3) Styles of the Wall Cabinets

# **Base Cabinets**

#### NO SINK OR BEVERAGE CENTER