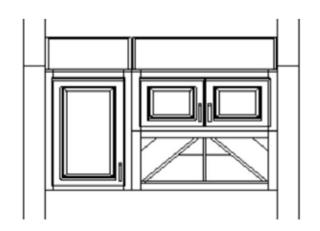

# **Base Cabinets**

NO SINK OR BEVERAGE CENTER

WITH BEVERAGE CENTER

WITH SINK

WITH SINK AND BEVERAGE CENTER

Three (3) Styles of the Wall Cabinets

# **Wall Cabinets**

Four (4) Styles of the Base Cabinets