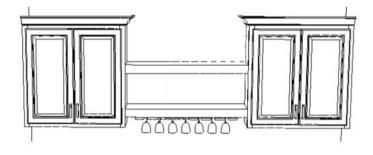

# **Wall Cabinets**

WITH TWO (2) WALL CABINETS

WITH FLOATING SHELF

WITH HALF WINE CUBE

WITH FULL WINE CUBE

Four (4) Styles of the Base Cabinets

# **Wall Cabinets**

Four (4) Styles of the Base Cabinets

# **Wall Cabinets**