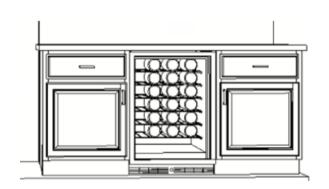

# **Base Cabinets**

NO SINK OR BEVERAGE CENTER

WITH BEVERAGE CENTER

WITH SINK

Four (4) Styles of the Wall Cabinets

# **Base Cabinets**

WITH BEVERAGE CENTER

WITH SINK

Three (3) Styles of the Wall Cabinets

# **Base Cabinets**

NO SINK OR BEVERAGE CENTER

WITH BEVERAGE CENTER

WITH SINK

WITH SINK AND BEVERAGE CENTER

Three (3) Styles of the Wall Cabinets

# **Base Cabinets**

#### WITH BEVERAGE CENTER