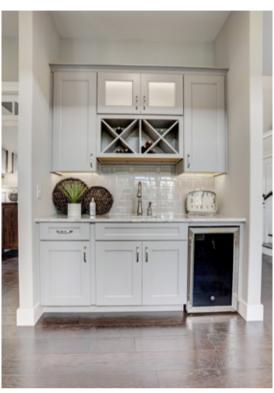

CENTER



WITH SINK



Three (3) Styles of the Wall Cabinets

# **Wall Cabinets**





Four (4) Styles of the Base Cabinets

# **Base Cabinets**

NO SINK OR BEVERAGE CENTER



WITH BEVERAGE CENTER



WITH SINK



WITH SINK AND BEVERAGE CENTER



Three (3) Styles of the Wall Cabinets

# **Wall Cabinets**









Four (4) Styles of the Base Cabinets

# **Base Cabinets**

NO SINK OR BEVERAGE CENTER



WITH BEVERAGE CENTER



WITH SINK



WITH SINK AND BEVERAGE CENTER



Three (3) Styles of the Wall Cabinets

# **Wall Cabinets**





Four (4) Styles of the Base Cabinets

# **Base Cabinets**

#### NO SINK OR BEVERAGE CENTER



#### WITH BEVERAGE CENTER



#### WITH SINK



#### WITH SINK AND BEVERAGE CENTER



Three (3) Styles of the Wall Cabinets

# **Wall Cabinets**





# PHOTO GALLERY













# NOTES