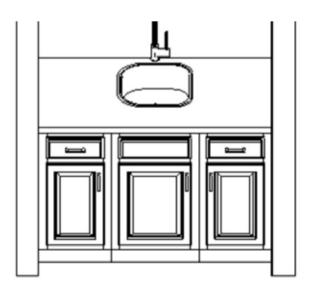

# **Base Cabinets**

NO SINK OR BEVERAGE CENTER

WITH BEVERAGE CENTER

WITH SINK

Four (4) Styles of the Wall Cabinets

# **Base Cabinets**

NO SINK OR BEVERAGE CENTER

WITH BEVERAGE CENTER

WITH SINK

WITH SINK AND BEVERAGE CENTER

Three (3) Styles of the Wall Cabinets

# **Base Cabinets**

#### WITH SINK