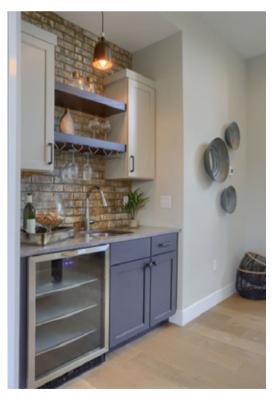

# **Wall Cabinets**

WITH TWO (2) WALL CABINETS

WITH FLOATING SHELF

WITH HALF WINE CUBE

WITH FULL WINE CUBE

Four (4) Styles of the Base Cabinets

# **Base Cabinets**

WITH BEVERAGE CENTER

WITH SINK

Three (3) Styles of the Wall Cabinets