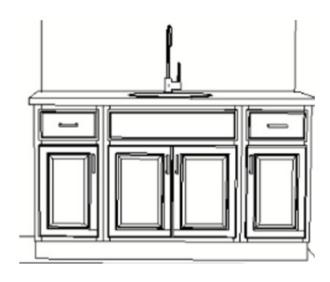

# Butler's Pantry



Three (3) Styles of the Base Cabinets

# **Base Cabinets**

NO SINK OR BEVERAGE CENTER



WITH BEVERAGE CENTER



WITH SINK



Four (4) Styles of the Wall Cabinets

# **Wall Cabinets**

WITH TWO (2) WALL CABINETS



WITH FLOATING SHELF



WITH HALF WINE CUBE



WITH FULL WINE CUBE



Four (4) Styles of the Base Cabinets

# **Base Cabinets**





WITH BEVERAGE CENTER



WITH SINK



Three (3) Styles of the Wall Cabinets

# **Wall Cabinets**





Four (4) Styles of the Base Cabinets

# **Base Cabinets**

NO SINK OR BEVERAGE CENTER



WITH BEVERAGE CENTER



WITH SINK



WITH SINK AND BEVERAGE CENTER



Three (3) Styles of the Wall Cabinets

# **Wall Cabinets**









Four (4) Styles of the Base Cabinets

# **Base Cabinets**

NO SINK OR BEVERAGE CENTER



WITH BEVERAGE CENTER



WITH SINK



WITH SINK AND BEVERAGE CENTER



Three (3) Styles of the Wall Cabinets

# **Wall Cabinets**





Four (4) Styles of the Base Cabinets

# **Base Cabinets**

#### NO SINK OR BEVERAGE CENTER



#### WITH BEVERAGE CENTER



#### WITH SINK



#### WITH SINK AND BEVERAGE CENTER



Three (3) Styles of the Wall Cabinets

# **Wall Cabinets**





# PHOTO GALLERY













# NOTES