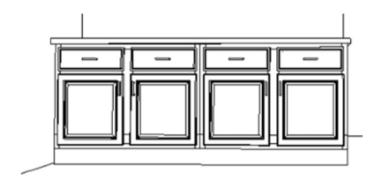

# Butler's Pantry



Three (3) Styles of the Base Cabinets

# **Base Cabinets**

NO SINK OR BEVERAGE CENTER



WITH BEVERAGE CENTER



WITH SINK



Four (4) Styles of the Wall Cabinets

# **Wall Cabinets**

WITH TWO (2) WALL CABINETS



WITH FLOATING SHELF



WITH HALF WINE CUBE



WITH FULL WINE CUBE



Four (4) Styles of the Base Cabinets

# **Base Cabinets**





WITH BEVERAGE CENTER



WITH SINK



Three (3) Styles of the Wall Cabinets

# **Wall Cabinets**





Four (4) Styles of the Base Cabinets

# **Base Cabinets**

NO SINK OR BEVERAGE CENTER



WITH BEVERAGE CENTER



WITH SINK



WITH SINK AND BEVERAGE CENTER



Three (3) Styles of the Wall Cabinets

# **Wall Cabinets**









Four (4) Styles of the Base Cabinets

# **Base Cabinets**

NO SINK OR BEVERAGE CENTER



WITH BEVERAGE CENTER



WITH SINK



WITH SINK AND BEVERAGE CENTER



Three (3) Styles of the Wall Cabinets

# **Wall Cabinets**





Four (4) Styles of the Base Cabinets

# **Base Cabinets**

#### NO SINK OR BEVERAGE CENTER



#### WITH BEVERAGE CENTER



#### WITH SINK



#### WITH SINK AND BEVERAGE CENTER



Three (3) Styles of the Wall Cabinets

# **Wall Cabinets**





# PHOTO GALLERY













# NOTES