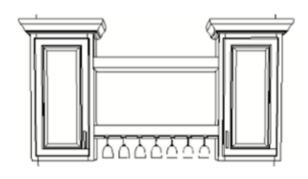

# **Wall Cabinets**

WITH TWO (2) WALL CABINETS

WITH FLOATING SHELF

WITH HALF WINE CUBE

WITH FULL WINE CUBE

Four (4) Styles of the Base Cabinets

# **Wall Cabinets**

Four (4) Styles of the Base Cabinets

# **Wall Cabinets**