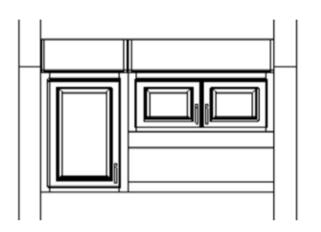

# **Base Cabinets**

WITH BEVERAGE CENTER

WITH SINK

Three (3) Styles of the Wall Cabinets

# **Wall Cabinets**

Four (4) Styles of the Base Cabinets