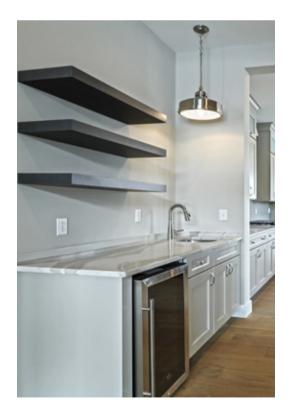

# **Wall Cabinets**

WITH TWO (2) WALL CABINETS

WITH FLOATING SHELF

WITH HALF WINE CUBE

WITH FULL WINE CUBE

Four (4) Styles of the Base Cabinets

# **Base Cabinets**

WITH BEVERAGE CENTER

WITH SINK

Three (3) Styles of the Wall Cabinets