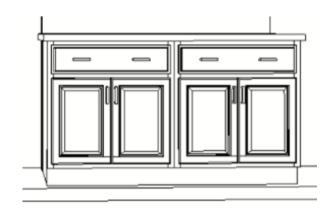

# Butler's Pantry



Three (3) Styles of the Base Cabinets

# **Base Cabinets**

NO SINK OR BEVERAGE CENTER



WITH BEVERAGE CENTER



WITH SINK



Four (4) Styles of the Wall Cabinets

# **Wall Cabinets**

WITH TWO (2) WALL CABINETS



WITH FLOATING SHELF



WITH HALF WINE CUBE



WITH FULL WINE CUBE



Four (4) Styles of the Base Cabinets

# **Base Cabinets**





WITH BEVERAGE CENTER



WITH SINK



Three (3) Styles of the Wall Cabinets

# **Wall Cabinets**





Four (4) Styles of the Base Cabinets

# **Base Cabinets**

NO SINK OR BEVERAGE CENTER



WITH BEVERAGE CENTER



WITH SINK



WITH SINK AND BEVERAGE CENTER



Three (3) Styles of the Wall Cabinets

# **Wall Cabinets**









Four (4) Styles of the Base Cabinets

# **Base Cabinets**

NO SINK OR BEVERAGE CENTER



WITH BEVERAGE CENTER



WITH SINK



WITH SINK AND BEVERAGE CENTER



Three (3) Styles of the Wall Cabinets

# **Wall Cabinets**





Four (4) Styles of the Base Cabinets

# **Base Cabinets**

#### NO SINK OR BEVERAGE CENTER



#### WITH BEVERAGE CENTER



#### WITH SINK



#### WITH SINK AND BEVERAGE CENTER



Three (3) Styles of the Wall Cabinets

# **Wall Cabinets**





# PH