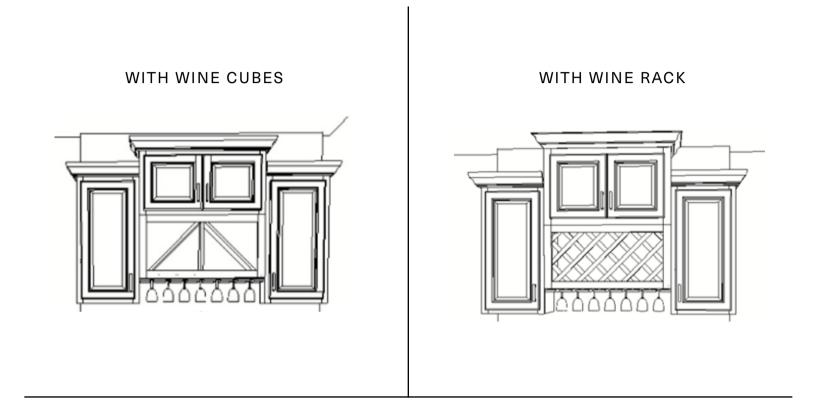

# **Wall Cabinets**

WITH TWO (2) WALL CABINETS

WITH FLOATING SHELF

WITH HALF WINE CUBE

WITH FULL WINE CUBE

Four (4) Styles of the Base Cabinets