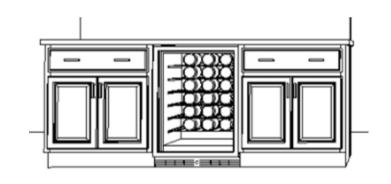

's Pantry



Three (3) Styles of the Base Cabinets

# **Base Cabinets**

NO SINK OR BEVERAGE CENTER



WITH BEVERAGE CENTER



WITH SINK



Four (4) Styles of the Wall Cabinets

# **Wall Cabinets**

WITH TWO (2) WALL CABINETS



WITH FLOATING SHELF



WITH HALF WINE CUBE



WITH FULL WINE CUBE



Four (4) Styles of the Base Cabinets

# **Base Cabinets**





WITH BEVERAGE CENTER



WITH SINK



Three (3) Styles of the Wall Cabinets

# **Wall Cabinets**





Four (4) Styles of the Base Cabinets

# **Base Cabinets**

NO SINK OR BEVERAGE CENTER



WITH BEVERAGE CENTER



WITH SINK



WITH SINK AND BEVERAGE CENTER



Three (3) Styles of the Wall Cabinets

# **Wall Cabinets**









Four (4) Styles of the Base Cabinets

# **Base Cabinets**

NO SINK OR BEVERAGE CENTER



WITH BEVERAGE CENTER



WITH SINK



WITH SINK AND BEVERAGE CENTER



Three (3) Styles of the Wall Cabinets

# **Wall Cabinets**





Four (4) Styles of the Base Cabinets

# **Base Cabinets**

#### NO SINK OR BEVERAGE CENTER



#### WITH BEVERAGE CENTER



#### WITH SINK



#### WITH SINK AND BEVERAGE CENTER



Three (3) Styles of the Wall Cabinets

# **Wall Cabinets**





# PHOTO GALLERY













# NOTES