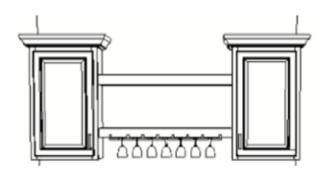

# **Wall Cabinets**

WITH TWO (2) WALL CABINETS

WITH FLOATING SHELF

WITH HALF WINE CUBE

WITH FULL WINE CUBE

Four (4) Styles of the Base Cabinets

# **Wall Cabinets**