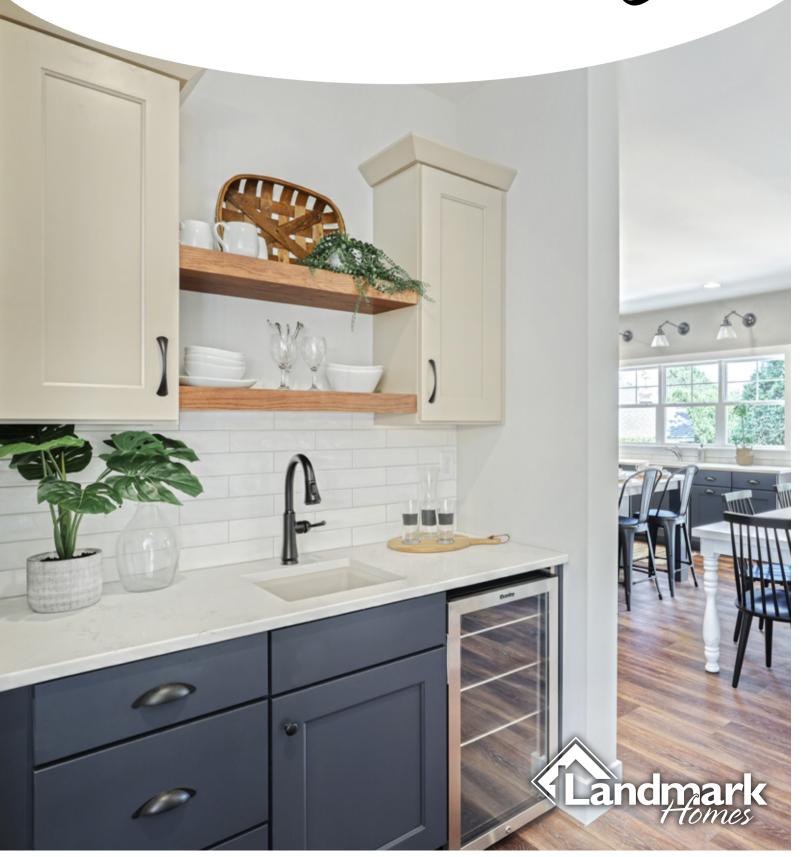

# Butler's Pantry



Three (3) Styles of the Base Cabinets

# **Base Cabinets**

NO SINK OR BEVERAGE CENTER



WITH BEVERAGE CENTER



WITH SINK



Four (4) Styles of the Wall Cabinets

# **Wall Cabinets**

WITH TWO (2) WALL CABINETS



WITH FLOATING SHELF



WITH HALF WINE CUBE



WITH FULL WINE CUBE



Four (4) Styles of the Base Cabinets

# **Base Cabinets**





WITH BEVERAGE CENTER



WITH SINK



Three (3) Styles of the Wall Cabinets

# **Wall Cabinets**





Four (4) Styles of the Base Cabinets

# **Base Cabinets**

NO SINK OR BEVERAGE CENTER



WITH BEVERAGE CENTER



WITH SINK



WITH SINK AND BEVERAGE CENTER



Three (3) Styles of the Wall Cabinets

# **Wall Cabinets**









Four (4) Styles of the Base Cabinets

# **Base Cabinets**

NO SINK OR BEVERAGE CENTER



WITH BEVERAGE CENTER



WITH SINK