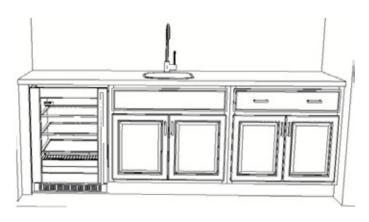

CUBE



Four (4) Styles of the Base Cabinets

# **Base Cabinets**





WITH BEVERAGE CENTER



WITH SINK



Three (3) Styles of the Wall Cabinets

# **Wall Cabinets**





Four (4) Styles of the Base Cabinets

# **Base Cabinets**

NO SINK OR BEVERAGE CENTER



WITH BEVERAGE CENTER



WITH SINK



WITH SINK AND BEVERAGE CENTER



Three (3) Styles of the Wall Cabinets

# **Wall Cabinets**









Four (4) Styles of the Base Cabinets

# **Base Cabinets**

NO SINK OR BEVERAGE CENTER



WITH BEVERAGE CENTER



WITH SINK



WITH SINK AND BEVERAGE CENTER



Three (3) Styles of the Wall Cabinets

# **Wall Cabinets**





Four (4) Styles of the Base Cabinets

# **Base Cabinets**

#### NO SINK OR BEVERAGE CENTER



#### WITH BEVERAGE CENTER



#### WITH SINK



#### WITH SINK AND BEVERAGE CENTER



Three (3) Styles of the Wall Cabinets

# **Wall Cabinets**





# PHOTO GALLERY













# NOTES