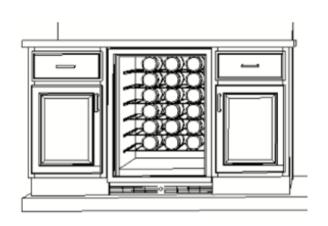

# Butler's Pantry



Three (3) Styles of the Base Cabinets

# **Base Cabinets**

NO SINK OR BEVERAGE CENTER



WITH BEVERAGE CENTER



WITH SINK



Four (4) Styles of the Wall Cabinets

# **Wall Cabinets**

WITH TWO (2) WALL CABINETS



WITH FLOATING SHELF



WITH HALF WINE CUBE



WITH FULL WINE CUBE



Four (4) Styles of the Base Cabinets

# **Base Cabinets**





WITH BEVERAGE CENTER



WITH SINK



Three (3) Styles of the Wall Cabinets

# **Wall Cabinets**





Four (4) Styles of the Base Cabinets

# **Base Cabinets**

NO SINK OR BEVERAGE CENTER



WITH BEVERAGE CENTER



WITH SINK



WITH SINK AND BEVERAGE CENTER



Three (3) Styles of the Wall Cabinets

# **Wall Cabinets**









Four (4) Styles of the Base Cabinets

# **Base Cabinets**

NO SINK OR BEVERAGE CENTER



WITH BEVERAGE CENTER



WITH SINK



WITH SINK AND BEVERAGE CENTER



Three (3) Styles of the Wall Cabinets

# **Wall Cabinets**





Four (4) Styles of the Base Cabinets

# **Base Cabinets**

#### NO SINK OR BEVERAGE CENTER



#### WITH BEVERAGE CENTER



#### WITH SINK



#### WITH SINK AND BEVERAGE CENTER



Three (3) Styles of the Wall Cabinets

# **Wall Cabinets**





# PHOTO GALLERY