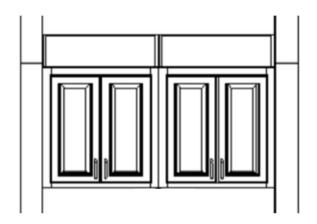

# Butler's Pantry

Three (3) Styles of the Base Cabinets

# **Base Cabinets**

NO SINK OR BEVERAGE CENTER

WITH BEVERAGE CENTER

WITH SINK

Four (4) Styles of the Wall Cabinets