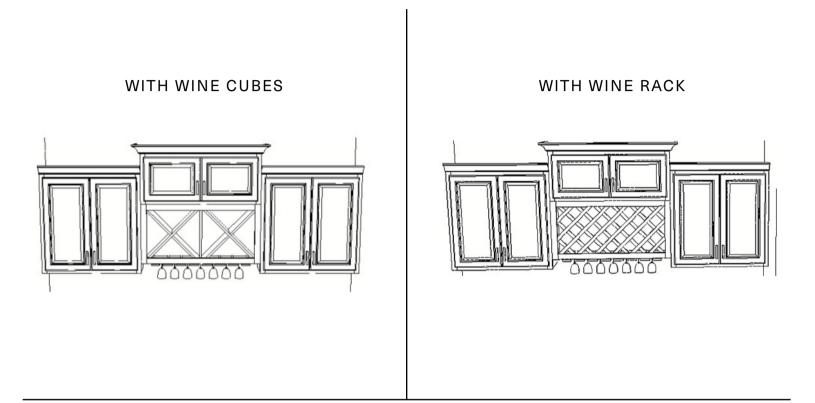

# **Wall Cabinets**

WITH TWO (2) WALL CABINETS

WITH FLOATING SHELF

WITH HALF WINE CUBE

WITH FULL WINE CUBE

Four (4) Styles of the Base Cabinets