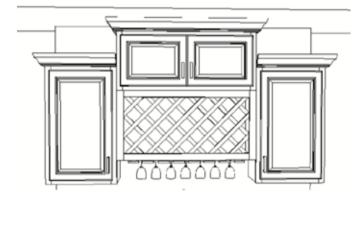

# **Wall Cabinets**

WITH TWO (2) WALL CABINETS

WITH FLOATING SHELF

WITH HALF WINE CUBE

WITH FULL WINE CUBE

Four (4) Styles of the Base Cabinets

# **Wall Cabinets**

Four (4) Styles of the Base Cabinets

# **Wall Cabinets**