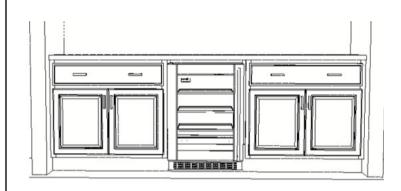

FLOATING SHELF



WITH HALF WINE CUBE



WITH FULL WINE CUBE



Four (4) Styles of the Base Cabinets

# **Base Cabinets**





WITH BEVERAGE CENTER



WITH SINK



Three (3) Styles of the Wall Cabinets

# **Wall Cabinets**





Four (4) Styles of the Base Cabinets

# **Base Cabinets**

NO SINK OR BEVERAGE CENTER



WITH BEVERAGE CENTER



WITH SINK



WITH SINK AND BEVERAGE CENTER



Three (3) Styles of the Wall Cabinets

# **Wall Cabinets**









Four (4) Styles of the Base Cabinets

# **Base Cabinets**

NO SINK OR BEVERAGE CENTER



WITH BEVERAGE CENTER



WITH SINK



WITH SINK AND BEVERAGE CENTER



Three (3) Styles of the Wall Cabinets

# **Wall Cabinets**





Four (4) Styles of the Base Cabinets

# **Base Cabinets**

#### NO SINK OR BEVERAGE CENTER



#### WITH BEVERAGE CENTER



#### WITH SINK



#### WITH SINK AND BEVERAGE CENTER



Three (3) Styles of the Wall Cabinets

# **Wall Cabinets**





# PHOTO GALLERY













# NOTES