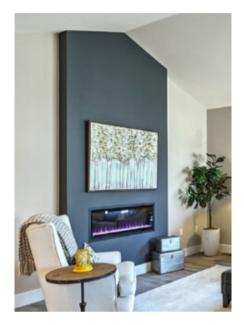

#### **ELECTRIC FIREPLACE**

Two (2) Styles of the Electric Fireplaces

# Napoleon 33" Ascent

Shown with optional stone surround with box beam mantel, flush hearth, and shiplap.

# **Surround Options**

This fireplace is the traditional, square box style.

Any of our surround options can be added to this fireplace.