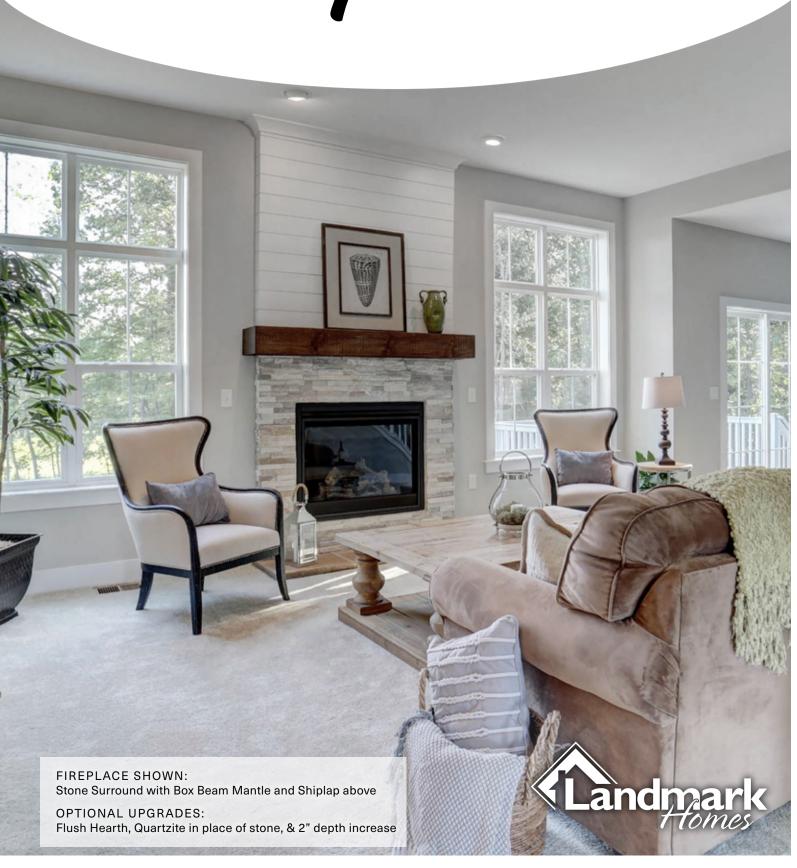

### **Stone Surround with Mantel**

(Shown with box beam mantel and optional shiplap)

FIREPLACE SHOWN: with optional flush hearth. This fireplace includes a choice of various crown moldings to finish off the shiplap at the ceiling and can be selected in our design gallery.