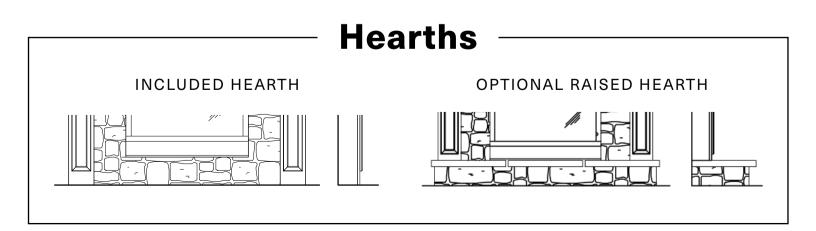

#### **Hearths**

**INCLUDED HEARTH** 

OPTIONAL RAISED HEARTH

Three (3) Styles of the Luxury Fireplaces