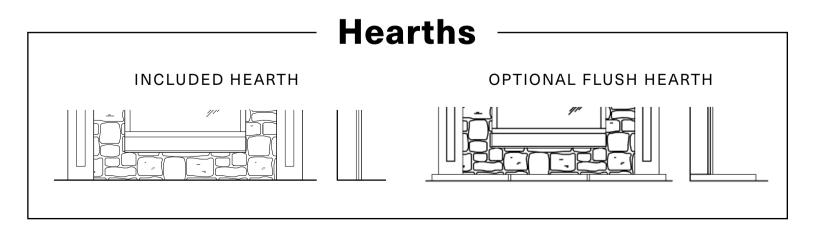

#### **Hearths**

**INCLUDED HEARTH** 

OPTIONAL RAISED HEARTH

Three (3) Styles of the Luxury Fireplaces