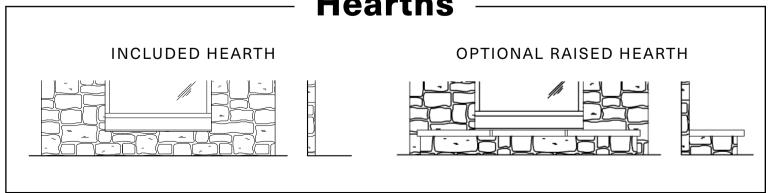

#### **Hearths**

**INCLUDED HEARTH** 

OPTIONAL RAISED HEARTH

Three (3) Styles of the Luxury Fireplaces