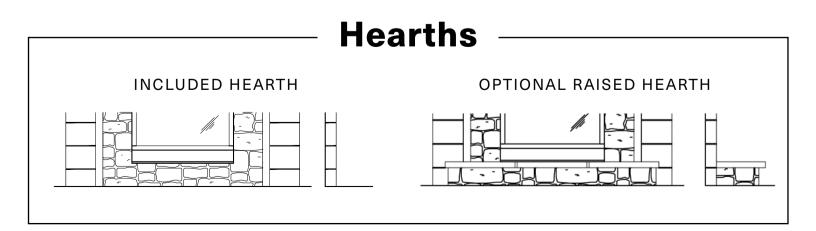

#### **Hearths**

**INCLUDED HEARTH** 

OPTIONAL RAISED HEARTH

Three (3) Styles of the Luxury Fireplaces