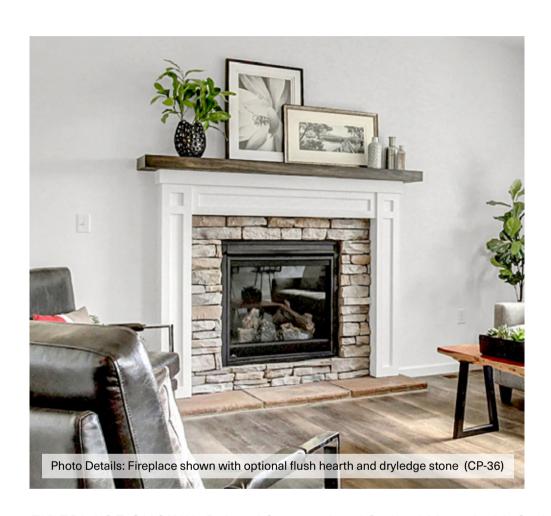

### **Stone Surround with Mantel**

(Shown with box beam mantel and optional shiplap)

FIREPLACE SHOWN: with optional flush hearth. This fireplace includes a choice of various crown moldings to finish off the shiplap at the ceiling and can be selected in our design gallery.