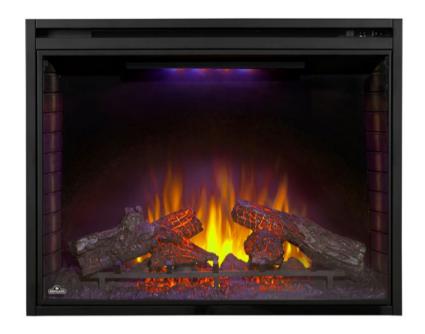

# Napoleon 33" Ascent

Shown with optional stone surround with box beam mantel, flush hearth, and shiplap.

# **Surround Options**

This fireplace is the traditional, square box style.

Any of our surround options can be added to this fireplace.