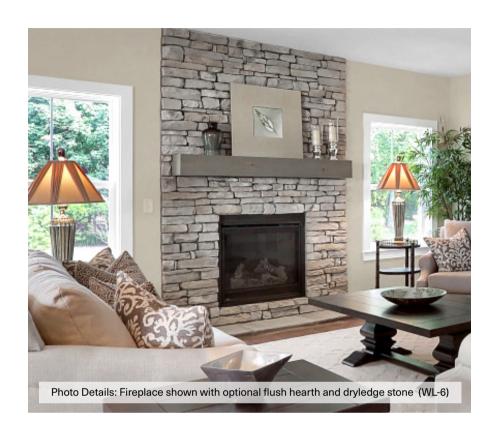

### **Stone Surround with Mantel**

(Shown with box beam mantel and optional shiplap)

FIREPLACE SHOWN: with optional flush hearth. This fireplace includes a choice of various crown moldings to finish off the shiplap at the ceiling and can be selected in our design gallery.

# **Shiplap with Inset**

FIREPLACE SHOWN: with optional flush hearth. This fireplace includes a choice of various crown moldings to finish off the shiplap at the ceiling and can be selected in our design gallery.