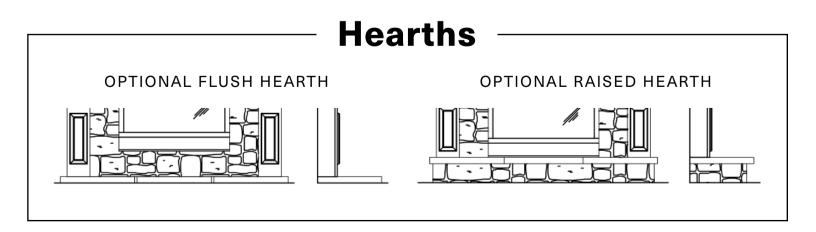

#### **Hearths**

**INCLUDED HEARTH** 

OPTIONAL RAISED HEARTH

Three (3) Styles of the Luxury Fireplaces

## **Included Mantel Choices**

**Hearths** 

Three (3) Styles of the Luxury Fireplaces