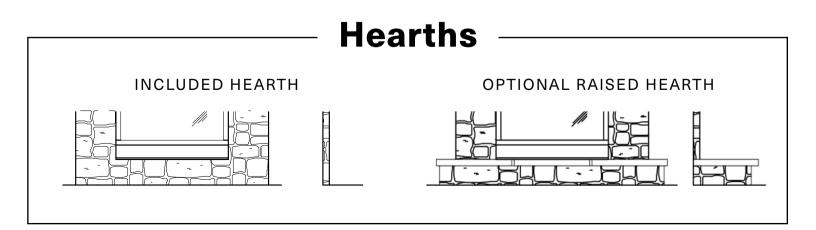

#### **Hearths**

**INCLUDED HEARTH** 

OPTIONAL RAISED HEARTH

Three (3) Styles of the Luxury Fireplaces