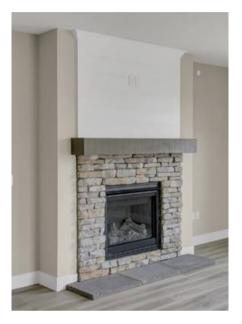

## **Stone Surround with Mantel**

### **Stone Surround with Mantel**

(Shown with box beam mantel and optional shiplap)

FIREPLACE SHOWN: with optional flush hearth. This fireplace includes a choice of various crown moldings to finish off the shiplap at the ceiling and can be selected in our design gallery.