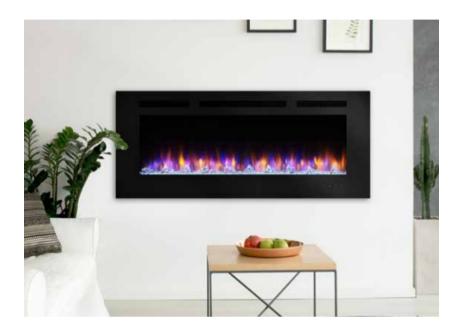

#### **ELECTRIC FIREPLACE**

Two (2) Styles of the Electric Fireplaces

# 40" or 48" SimpliFire Allusion

Shown with optional accent paint on the built-in wall.

## **Surround Options**

Any of our surround options can be added to this fireplace. However, one advantage with this contemporary style is that it looks nice without any additional surround. A recommend option for minimal cost is accent paint on the built-in wall giving it a pop of color.