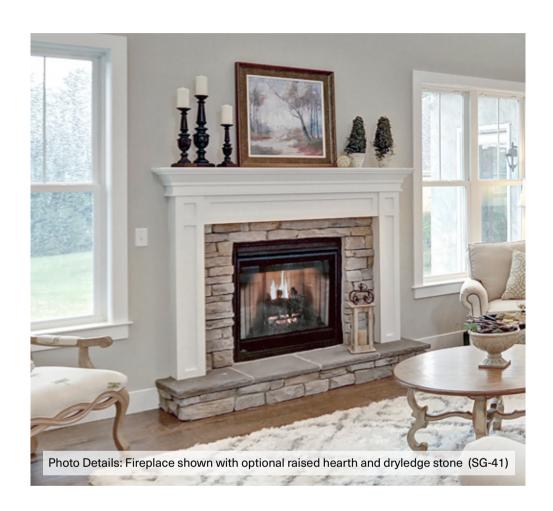

## **Transitional Surround**

FIREPLACE SHOWN: Painted Surround and Mantel with Optional Raised Hearth

Four (4) Styles of the 3-Sided Trimmed Fireplaces