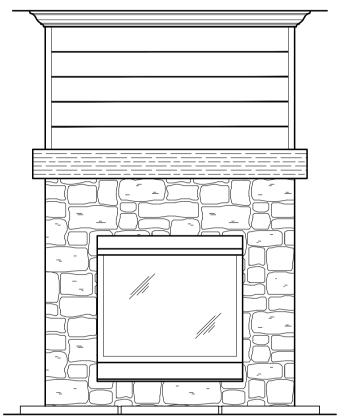

### **Stone Surround with Mantel**

(Shown with box beam mantel and optional shiplap)

FIREPLACE SHOWN: with optional flush hearth. This fireplace includes a choice of various crown moldings to finish off the shiplap at the ceiling and can be selected in our design gallery.