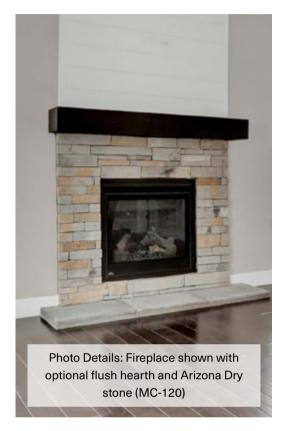

### **Stone Surround with Mantel**

(Shown with box beam mantel and optional shiplap)

FIREPLACE SHOWN: with optional flush hearth. This fireplace includes a choice of various crown moldings to finish off the shiplap at the ceiling and can be selected in our design gallery.