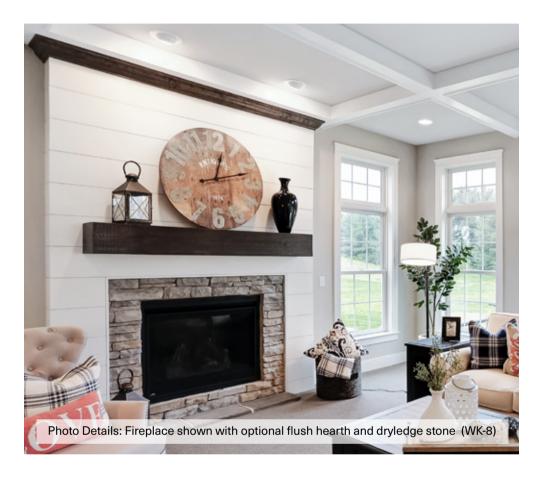

### **Stone Surround with Mantel**

(Shown with box beam mantel and optional shiplap)

FIREPLACE SHOWN: with optional flush hearth. This fireplace includes a choice of various crown moldings to finish off the shiplap at the ceiling and can be selected in our design gallery.