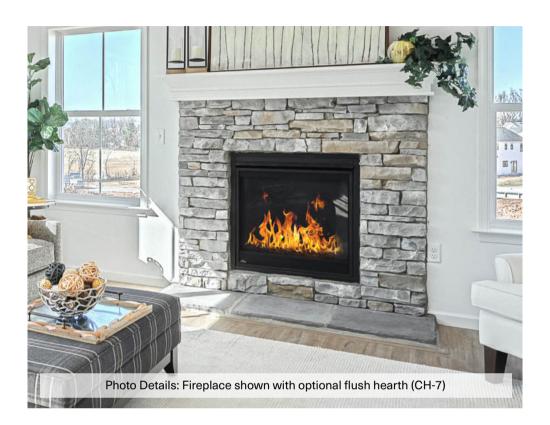

### **Stone Surround with Mantel**

(Shown with box beam mantel and optional shiplap)

FIREPLACE SHOWN: with optional flush hearth. This fireplace includes a choice of various crown moldings to finish off the shiplap at the ceiling and can be selected in our design gallery.