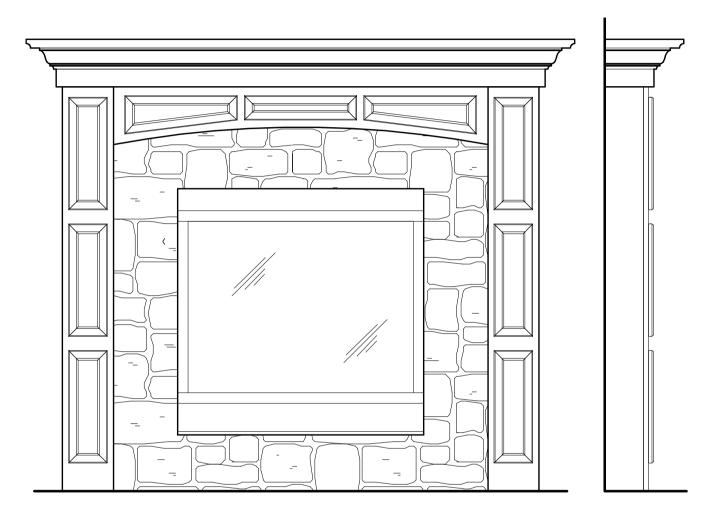

## **Classic Surround**

FIREPLACE SHOWN: Painted Surround and Mantel with Included Hearth

Four (4) Styles of the 3-Sided Trimmed Fireplaces

# **Traditional Surround**

FIREPLACE SHOWN: Painted Surround and Mantel with Optional Flush Hearth

Four (4) Styles of the 3-Sided Trimmed Fireplaces

## **Transitional Surround**

FIREPLACE SHOWN: Painted Surround and Mantel with Optional Raised Hearth

Four (4) Styles of the 3-Sided Trimmed Fireplaces