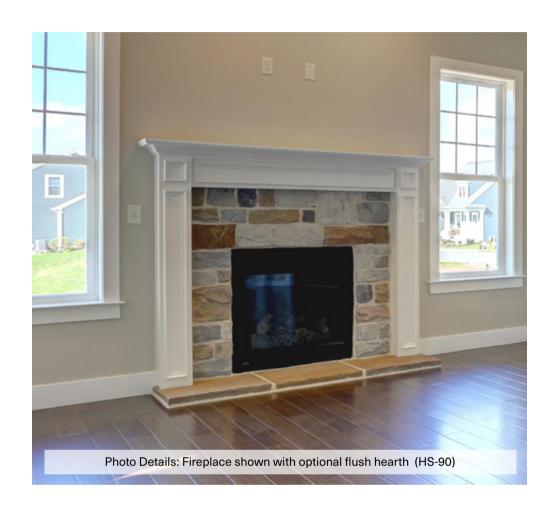

# **Traditional Surround**

FIREPLACE SHOWN: Painted Surround and Mantel with Optional Flush Hearth

Four (4) Styles of the 3-Sided Trimmed Fireplaces

#### **Hearths**

**INCLUDED HEARTH** 

OPTIONAL RAISED HEARTH

Three (3) Styles of the Luxury Fireplaces