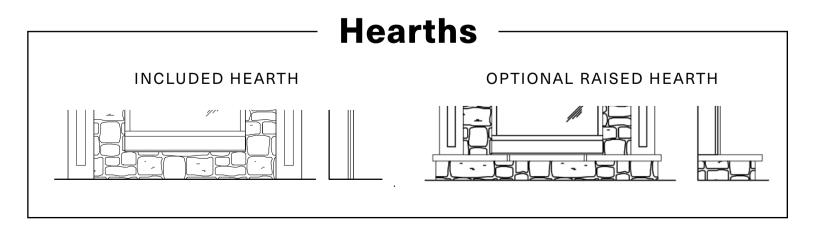

## **Transitional Surround**

FIREPLACE SHOWN: Painted Surround and Mantel with Optional Raised Hearth

Four (4) Styles of the 3-Sided Trimmed Fireplaces

## **Included Mantel Choices**

**Hearths** 

Three (3) Styles of the Luxury Fireplaces